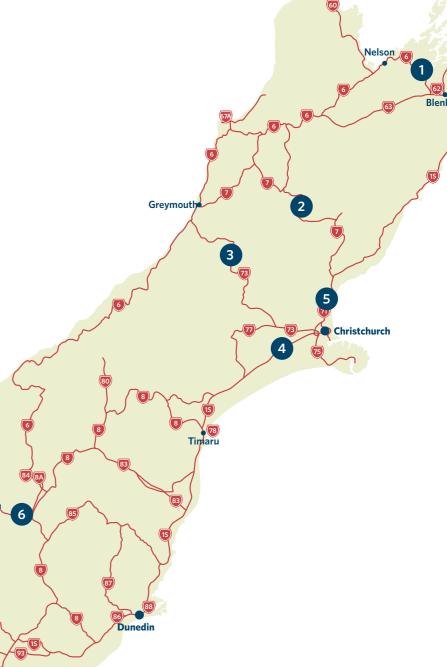

### **SH6 between Nelson and Blenheim**

| DIRECTION | DATES                  | TIME                                             |
|-----------|------------------------|--------------------------------------------------|
| East      | Monday, 26 Dec 2016    | 10am - 1pm                                       |
| East      | Tuesday, 27 Dec 2016   | 9:30am - 12:30pm                                 |
| East      | Wednesday, 28 Dec 2016 | 9:30 - 11am                                      |
| East      | Thursday, 29 Dec 2016  | 10am - 12 noon                                   |
| East      | Friday, 30 Dec 2016    | 9:30am - 12 noon                                 |
| East      | Saturday, 31 Dec 2016  | 10am - 4pm                                       |
| East      | Sunday, 1 Jan 2017     | 10am - 12 noon                                   |
| East      | Monday, 2 Jan 2017     | 8:30am - 6pm <b>Heaviest 9:30 - 11am</b>         |
| East      | Tuesday, 3 Jan 2017    | 9:30am - 3:30pm <b>Heaviest 10:30 - 11:30am</b>  |
| East      | Wednesday, 4 Jan 2017  | 9:30am - 12:30pm <b>Heaviest 10:30 - 11:30am</b> |

| DIRECTION | DATES                  | TIME                                        |
|-----------|------------------------|---------------------------------------------|
| East      | Friday, 23 Dec 2016    | 12 noon - 5pm <b>Heaviest 1 - 3:30pm</b>    |
| East      | Saturday, 24 Dec 2016  | 10am - 5pm                                  |
| East      | Sunday, 25 Dec 2016    | 10am - 5pm                                  |
| East      | Monday, 26 Dec 2016    | 10am - 5pm                                  |
| East      | Tuesday, 27 Dec 2016   | 9am - 4pm <b>Heaviest 10:30am - 3pm</b>     |
| East      | Wednesday, 28 Dec 2016 | 10am - 6pm <b>Heaviest 11:30am - 4:30pm</b> |
| East      | Thursday, 29 Dec 2016  | 10am - 6pm <b>Heaviest 11:30am - 4pm</b>    |
| East      | Friday, 30 Dec 2016    | 11am - 6pm Heaviest 12 noon - 4:30pm        |
| East      | Saturday, 31 Dec 2016  | 12 noon - 7pm <b>Heaviest 1:30 - 4:30pm</b> |
| East      | Sunday, 1 Jan 2017     | 12 noon - 5pm <b>Heaviest 1:30 - 4pm</b>    |
| East      | Monday, 2 Jan 2017     | 10am - 10pm <b>Heaviest 11am - 8:30pm</b>   |
| East      | Tuesday, 3 Jan 2017    | 10am - 10pm <b>Heaviest 11am - 8:30pm</b>   |
| East      | Wednesday, 4 Jan 2017  | 10am - 10pm <b>Heaviest 11am - 8:30pm</b>   |

### **SH73 Arthur's Pass**

| DIRECTION | DATES                  | TIME                                        |
|-----------|------------------------|---------------------------------------------|
| East      | Tuesday, 27 Dec 2016   | 12 noon - 6pm                               |
| East      | Wednesday, 28 Dec 2016 | 12 noon - 6pm                               |
| East      | Thursday, 29 Dec 2016  | 11:30am - 6:30pm                            |
| East      | Friday, 30 Dec 2016    | 12 noon - 5pm                               |
| East      | Saturday, 31 Dec 2016  | 11:30am - 5pm                               |
| East      | Sunday, 1 Jan 2017     | 12 noon - 7pm                               |
| East      | Monday, 2 Jan 2017     | 10:30am - 9pm <b>Heaviest 1 - 4pm</b>       |
| East      | Tuesday, 3 Jan 2017    | 11am - 8:30pm <b>Heaviest 1 - 5pm</b>       |
| East      | Wednesday, 4 Jan 2017  | 10:30am - 9:30pm <b>Heaviest 1 - 3:30pm</b> |

### **SH1** between Ashburton and Christchurch

| DIRECTION | DATES                                   | TIME                                                                                                                                                                                                                                                                                       |
|-----------|-----------------------------------------|--------------------------------------------------------------------------------------------------------------------------------------------------------------------------------------------------------------------------------------------------------------------------------------------|
| East      | Friday, 23 Dec 2016                     | 2 - 6pm                                                                                                                                                                                                                                                                                    |
| East      | Saturday, 24 Dec 2016                   | 12 noon - 5pm                                                                                                                                                                                                                                                                              |
| East      | Sunday, 25 Dec 2016                     | 10am - 12 noon                                                                                                                                                                                                                                                                             |
| East      | Tuesday, 27 Dec 2016                    | 11:30am - 5pm                                                                                                                                                                                                                                                                              |
| East      | Wednesday, 28 Dec 2016                  | 2:30 - 4:30pm                                                                                                                                                                                                                                                                              |
| East      | Thursday, 29 Dec 2016                   | 2 - 5pm                                                                                                                                                                                                                                                                                    |
| East      | Friday, 30 Dec 2016                     | 12:30am - 7pm                                                                                                                                                                                                                                                                              |
| East      | Saturday, 31 Dec 2016                   | 10am - 3pm                                                                                                                                                                                                                                                                                 |
| East      | Sunday, 1 Jan 2017                      | 3:30 - 6pm                                                                                                                                                                                                                                                                                 |
| East      | Monday, 2 Jan 2017                      | 12 noon - 7pm <b>Heaviest 2 - 5:30pm</b>                                                                                                                                                                                                                                                   |
| East      | Tuesday, 3 Jan 2017                     | 12 noon - 6:30pm <b>Heaviest 11am - 2:30pm</b>                                                                                                                                                                                                                                             |
| East      | Wednesday, 4 Jan 2017                   | 12 noon - 6pm                                                                                                                                                                                                                                                                              |
|           | East East East East East East East East | East Friday, 23 Dec 2016 East Saturday, 24 Dec 2016 East Sunday, 25 Dec 2016 East Tuesday, 27 Dec 2016 East Wednesday, 28 Dec 2016 East Thursday, 29 Dec 2016 East Friday, 30 Dec 2016 East Saturday, 31 Dec 2016 East Sunday, 1 Jan 2017 East Monday, 2 Jan 2017 East Tuesday, 3 Jan 2017 |

## 5

### SH1 Waipara (North of Christchurch)

| DIRECTION | DATES                  | TIME                                              |
|-----------|------------------------|---------------------------------------------------|
| North     | Friday, 23 Dec 2016    | 10:30am - 1pm                                     |
| North     | Saturday, 24 Dec 2016  | 9:30am - 4pm                                      |
| North     | Monday, 26 Dec 2016    | 9:30am - 2:30pm <b>Heaviest 10:30am - 12 noon</b> |
| North     | Tuesday, 27 Dec 2016   | 8:30am - 3pm <b>Heaviest 9:30am - 1pm</b>         |
| North     | Wednesday, 28 Dec 2016 | 9am - 2pm <b>Heaviest 10:30am - 12 noon</b>       |
| North     | Thursday, 29 Dec 2016  | 10am - 1pm <b>Heaviest 10:30am - 12 noon</b>      |
| North     | Friday, 30 Dec 2016    | 10am - 3pm <b>Heaviest 11am - 12 noon</b>         |
| North     | Saturday, 31 Dec 2016  | 11am - 4pm                                        |
| North     | Monday, 2 Jan 2017     | 10am - 12:30pm                                    |
| North     | Tuesday, 3 Jan 2017    | 9:30am - 1pm                                      |
| North     | Wednesday, 4 Jan 2017  | 10am - 12 noon                                    |
|           |                        |                                                   |

### **SH6 between Queenstown and Cromwell**

| DIRECTION | DATES                  | TIME                                       |
|-----------|------------------------|--------------------------------------------|
| East      | Tuesday, 27 Dec 2016   | 10am - 2:30pm                              |
| East      | Wednesday, 28 Dec 2016 | 9:30am - 1:30pm                            |
| East      | Thursday, 29 Dec 2016  | 9am - 4pm                                  |
| East      | Friday, 30 Dec 2016    | 9:30am - 5pm <b>Heaviest 1:30 - 3:30pm</b> |
| East      | Sunday, 1 Jan 2017     | 9am - 5pm <b>Heaviest 10am - 3pm</b>       |
| East      | Monday, 2 Jan 2017     | 8am - 4:30pm <b>Heaviest 9am - 2:30pm</b>  |
| East      | Tuesday, 3 Jan 2017    | 8:30am - 4pm <b>Heaviest 9:30am - 2pm</b>  |
| East      | Wednesday, 4 Jan 2017  | 9am - 2:30pm                               |
|           |                        |                                            |