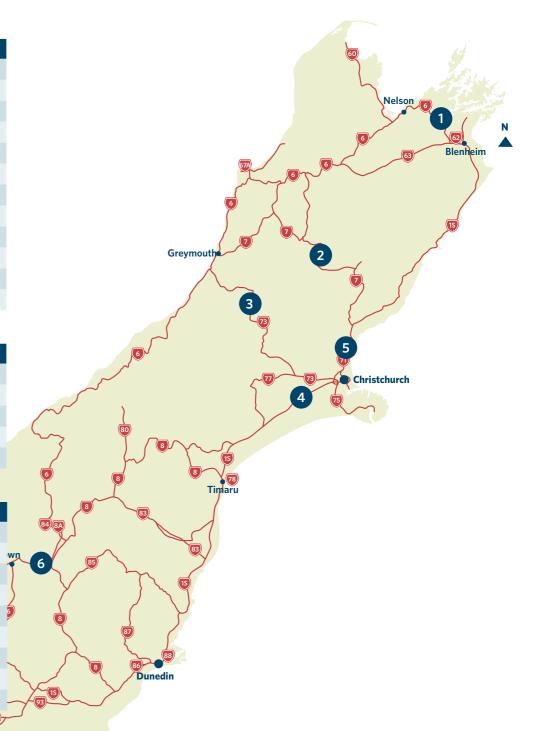

### SH6 between Blenheim and Nelson

| DIRECTION | DATES                  | TIME                                           |
|-----------|------------------------|------------------------------------------------|
| West      | Monday, 26 Dec 2016    | 11am - 4:30pm                                  |
| West      | Tuesday, 27 Dec 2016   | 10am - 5:30pm <b>Heaviest 11:30am - 4pm</b>    |
| West      | Wednesday, 28 Dec 2016 | 10:30am - 6:30pm <b>Heaviest 1:30 - 5:30pm</b> |
| West      | Thursday, 29 Dec 2016  | 11am - 4pm                                     |
| West      | Friday, 30 Dec 2016    | 10am - 5pm <b>Heaviest 11:30am - 4pm</b>       |
| West      | Saturday, 31 Dec 2016  | 10am - 5pm                                     |
| West      | Sunday, 1 Jan 2017     | 11:30am - 4:30pm                               |
| West      | Monday, 2 Jan 2017     | 9:30am - 6pm <b>Heaviest 10:30am - 3pm</b>     |
| West      | Tuesday, 3 Jan 2017    | 10:30am - 5pm <b>Heaviest 12 noon - 3pm</b>    |
| West      | Wednesday, 4 Jan 2017  | 10:30am - 5pm                                  |

#### SH7 - Lewis Pass

| DIDECTION | DATES                  |                                            |
|-----------|------------------------|--------------------------------------------|
| DIRECTION | DATES                  | TIME                                       |
| West      | Friday, 23 Dec 2016    | 9am - 4pm <b>Heaviest 10:30am - 2:30pm</b> |
| West      | Saturday, 24 Dec 2016  | 10am - 6pm <b>Heaviest 11am - 4:30pm</b>   |
| West      | Sunday, 25 Dec 2016    | 10am - 5pm                                 |
| West      | Monday, 26 Dec 2016    | 8am - 6pm <b>Heaviest 9:30am - 4:30pm</b>  |
| West      | Tuesday, 27 Dec 2016   | 8am - 10pm <b>Heaviest 9am - 9pm</b>       |
| West      | Wednesday, 28 Dec 2016 | 8am - 9pm <b>Heaviest 9:30am - 7:30pm</b>  |
| West      | Thursday, 29 Dec 2016  | 9am - 6pm Heaviest 10am - 5:30pm           |
| West      | Friday, 30 Dec 2016    | 10am - 7pm <b>Heaviest 10am - 5:30pm</b>   |
| West      | Saturday, 31 Dec 2016  | 10am - 7pm                                 |
| West      | Sunday, 1 Jan 2017     | 10:30am - 5pm                              |
| West      | Monday, 2 Jan 2017     | 9am - 5pm <b>Heaviest 10:30am - 3:30pm</b> |
| West      | Tuesday, 3 Jan 2017    | 10am - 4pm <b>Heaviest 11am - 2:30pm</b>   |
| West      | Wednesday, 4 Jan 2017  | 9am - 4pm <b>Heaviest 10am - 2:30pm</b>    |

### SH73 Arthur's Pass

| SIT/S Attitut 5 rass   |                                                                                                                                                                                                                                     |  |
|------------------------|-------------------------------------------------------------------------------------------------------------------------------------------------------------------------------------------------------------------------------------|--|
| DATES                  | TIME                                                                                                                                                                                                                                |  |
| Friday, 23 Dec 2016    | 10:30am - 2pm                                                                                                                                                                                                                       |  |
| Saturday, 24 Dec 2016  | 10am - 5:30pm                                                                                                                                                                                                                       |  |
| Monday, 26 Dec 2016    | 8:30am - 6:30pm                                                                                                                                                                                                                     |  |
| Tuesday, 27 Dec 2016   | 8am - 9pm <b>Heaviest 10am - 3pm</b>                                                                                                                                                                                                |  |
| Wednesday, 28 Dec 2016 | 9am - 7pm <b>Heaviest 11am - 4pm</b>                                                                                                                                                                                                |  |
| Thursday, 29 Dec 2016  | 9am - 4:30pm                                                                                                                                                                                                                        |  |
| Friday, 30 Dec 2016    | 9am - 4:30pm                                                                                                                                                                                                                        |  |
| Saturday, 31 Dec 2016  | 10am - 4:30pm                                                                                                                                                                                                                       |  |
| Sunday, 1 Jan 2017     | 9:30am - 3pm                                                                                                                                                                                                                        |  |
| Monday, 2 Jan 2017     | 9am - 3:30pm                                                                                                                                                                                                                        |  |
| Tuesday, 3 Jan 2017    | 9:30am - 3pm                                                                                                                                                                                                                        |  |
| Wednesday, 4 Jan 2017  | 9am - 2:30pm                                                                                                                                                                                                                        |  |
|                        | Friday, 23 Dec 2016 Saturday, 24 Dec 2016 Monday, 26 Dec 2016 Tuesday, 27 Dec 2016 Wednesday, 28 Dec 2016 Thursday, 29 Dec 2016 Friday, 30 Dec 2016 Saturday, 31 Dec 2016 Sunday, 1 Jan 2017 Monday, 2 Jan 2017 Tuesday, 3 Jan 2017 |  |

### SH1 between Christchurch and Ashburton

| , | DIRECTION | DATES                  | TIME                                             |
|---|-----------|------------------------|--------------------------------------------------|
|   | South     | Friday, 23 Dec 2016    | 10:30am - 5:30pm                                 |
|   | South     | Saturday, 24 Dec 2016  | 9am - 5pm <b>Heaviest 10am - 4pm</b>             |
|   | South     | Sunday, 25 Dec 2016    | 9:30am - 12:30pm <b>Heaviest 10:30 - 11:30am</b> |
|   | South     | Monday, 26 Dec 2016    | 9:30am - 12:30pm <b>Heaviest 10:30 - 12:30pm</b> |
|   | South     | Tuesday, 27 Dec 2016   | 9am - 3pm <b>Heaviest 10:30am - 12:30pm</b>      |
|   | South     | Wednesday, 28 Dec 2016 | 9am - 3pm <b>Heaviest 10am - 12 noon</b>         |
|   | South     | Thursday, 29 Dec 2016  | 9:30am - 1pm <b>Heaviest 10am - 12 noon</b>      |
|   | South     | Friday, 30 Dec 2016    | 8:30am - 12:30pm <b>Heaviest 9 - 11am</b>        |
|   | South     | Saturday, 31 Dec 2016  | 10:30am - 2pm                                    |
|   | South     | Sunday, 1 Jan 2017     | 10:30am - 12 noon                                |
|   | South     | Monday, 2 Jan 2017     | 9:30am - 2:30pm                                  |
|   | South     | Tuesday, 3 Jan 2017    | 9:30am - 1pm                                     |

### SH1 Waipara (North of Christchurch)

| DIRECTION | DATES                  | TIME                                  |
|-----------|------------------------|---------------------------------------|
| South     | Wednesday, 28 Dec 2016 | 2:30 - 5pm                            |
| South     | Friday, 30 Dec 2016    | 2:30 - 5pm                            |
| South     | Monday, 2 Jan 2017     | 10:30am - 7pm <b>Heaviest 1 - 5pm</b> |
| South     | Tuesday, 3 Jan 2017    | 11am - 6pm <b>Heaviest 2 - 5pm</b>    |
| South     | Wednesday, 4 Jan 2017  | 1 - 6pm <b>Heaviest 2 - 5pm</b>       |

### SH6 between Cromwell and Queenstown

| DIRECTION | DATES                  | TIME                                         |
|-----------|------------------------|----------------------------------------------|
| West      | Friday, 23 Dec 2016    | 2 - 4pm                                      |
| West      | Monday, 26 Dec 2016    | 12:30 - 6pm                                  |
| West      | Tuesday, 27 Dec 2016   | 12:30 - 6:30pm <b>Heaviest 2:30 - 5pm</b>    |
| West      | Wednesday, 28 Dec 2016 | 11am - 6:30pm <b>Heaviest 3 - 6pm</b>        |
| West      | Thursday, 29 Dec 2016  | 10:30am - 7pm <b>Heaviest 12:30 - 5:30pm</b> |
| West      | Friday, 30 Dec 2016    | 11:30am - 6:30pm <b>Heaviest 1 - 5:30pm</b>  |
| West      | Sunday, 1 Jan 2017     | 11am - 6pm <b>Heaviest 1:30 - 4:30pm</b>     |
| West      | Monday, 2 Jan 2017     | 11:30am - 6pm <b>Heaviest 12:30 - 1:30pm</b> |
| West      | Tuesday, 3 Jan 2017    | 2:30 - 6pm                                   |
|           |                        |                                              |