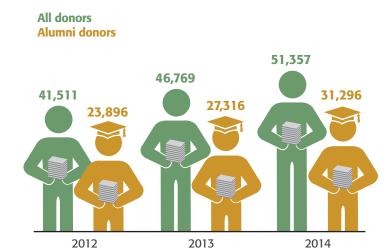

## Charitable giving to universities in Australia and New Zealand 2014

This infographic presents findings from the 2014 Survey of Charitable Giving to Universities in Australia and New Zealand.

The report provides an insight into the overall impact of philanthropy on the higher education sector and is a key source of information on this subject for Australia and New Zealand, 19 institutions took part in the 2012-14 survey, 14 institutions from Australia and 5 from New Zealand.