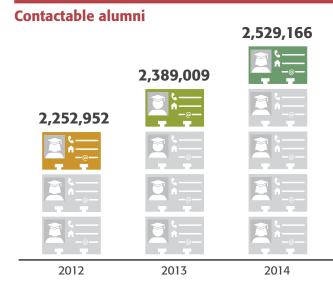

## Charitable giving to universities in Australia and New Zealand 2014

This infographic presents findings from the 2014 Survey of Charitable Giving to Universities in Australia and New Zealand.

The report provides an insight into the overall impact of philanthropy on the higher education sector and is a key source of information on this subject for Australia and New Zealand, 19 institutions took part in the 2012-14 survey, 14 institutions from Australia and 5 from New Zealand.