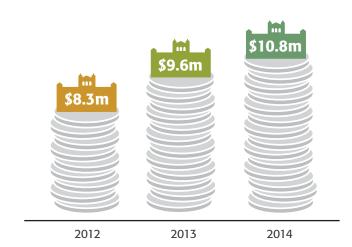

## Trends in philanthropic support for higher education in Australia and New Zealand 2014







**Growth in donor numbers** 

## Number of confirmed pledges over \$1 million



## **Annual Fund raised in new funds (\$Million)**



## Charitable giving to universities in Australia and New Zealand 2014

This infographic presents findings from the 2014 Survey of Charitable Giving to Universities in Australia and New Zealand.

The report provides an insight into the overall impact of philanthropy on the higher education sector and is a key source of information on this subject for Australia and New Zealand, 19 institutions took part in the 2012-14 survey, 14 institutions from Australia and 5 from New Zealand.