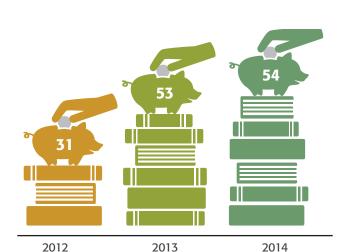

## Trends in philanthropic support for higher education in Australia and New Zealand 2014







**Growth in donor numbers** 

## Number of confirmed pledges over \$1 million



## **Annual Fund raised in new funds (\$Million)**



## Charitable giving to universities in Australia and New Zealand 2014

This infographic presents findings from the 2014 Survey of Charitable Giving to Universities in Australia and New Zealand.

The report provides an insight into the overall impact of philanthropy on the higher education sector and is a key source of information on this subject for Australia and New Zealand, 19 institutions took part in the 2012-14 survey, 14 institutions from Australia and 5 from New Zealand.