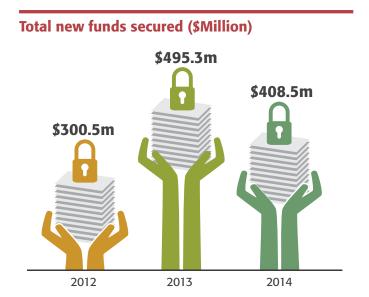

## Charitable giving to universities in Australia and New Zealand 2014

This infographic presents findings from the 2014 Survey of Charitable Giving to Universities in Australia and New Zealand.

The report provides an insight into the overall impact of philanthropy on the higher education sector and is a key source of information on this subject for Australia and New Zealand, 19 institutions took part in the 2012-14 survey, 14 institutions from Australia and 5 from New Zealand.