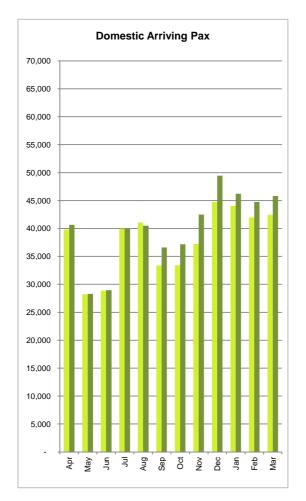

## **Monthly Passenger Arrivals**

monthly passengers arriving this year
monthly passengers arriving previous year

|                | Domestic - Arriving Passengers |             |          |        |
|----------------|--------------------------------|-------------|----------|--------|
|                | current yr                     | previous yr | Change   |        |
|                | 2014/15                        | 2013/14     | incr pax | incr % |
| Mar            | 45,821                         | 42,454      | 3,367    | 7.9%   |
| Feb            | 44,756                         | 41,973      | 2,783    | 6.6%   |
| Jan            | 46,235                         | 44,044      | 2,191    | 5.0%   |
| Dec            | 49,459                         | 44,745      | 4,714    | 10.5%  |
| Nov            | 42,481                         | 37,223      | 5,258    | 14.1%  |
| Oct            | 37,178                         | 33,394      | 3,784    | 11.3%  |
| Sep            | 36,586                         | 33,364      | 3,222    | 9.7%   |
| Aug            | 40,484                         | 41,072      | -588     | -1.4%  |
| Jul            | 39,934                         | 39,961      | -27      | -0.1%  |
| Jun            | 28,931                         | 28,851      | 80       | 0.3%   |
| May            | 28,280                         | 28,210      | 70       | 0.2%   |
| Apr            | 40,663                         | 39,784      | 879      | 2.2%   |
| 12 month total | 480,808                        | 455,075     | 25,733   | 5.7%   |