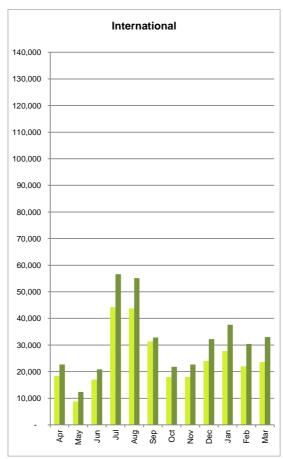

International passengers

33,019 up 39.6% International passenger numbers continued to grow strongly on all trans-Tasman routes, and particularly on the Melbourne route, in March. Capacity increased, with more flights on all routes. Load factors were 81%, up from 78% in March last year.

| nternational Passengers |                    |          |        |             |  |
|-------------------------|--------------------|----------|--------|-------------|--|
| current yr              | previous yr Change |          |        | previous yr |  |
| 2014/15                 | 2013/14            | incr pax | incr % |             |  |
| 33,019                  | 23,651             | 9,368    | 39.6%  |             |  |
| 30,382                  | 21,980             | 8,402    | 38.2%  |             |  |
| 37,641                  | 27,729             | 9,912    | 35.7%  |             |  |
| 32,237                  | 23,981             | 8,256    | 34.4%  |             |  |
| 22,662                  | 17,962             | 4,700    | 26.2%  |             |  |
| 21,807                  | 17,925             | 3,882    | 21.7%  |             |  |
| 32,830                  | 31,319             | 1,511    | 4.8%   |             |  |
| 55,125                  | 43,731             | 11,394   | 26.1%  |             |  |
| 56,625                  | 44,272             | 12,353   | 27.9%  |             |  |
| 20,835                  | 16,975             | 3,860    | 22.7%  |             |  |
| 12,358                  | 8,755              | 3,603    | 41.2%  |             |  |
| 22,659                  | 18,370             | 4,289    | 23.3%  |             |  |
| 378,180                 | 296,650            | 81,530   | 27.5%  |             |  |