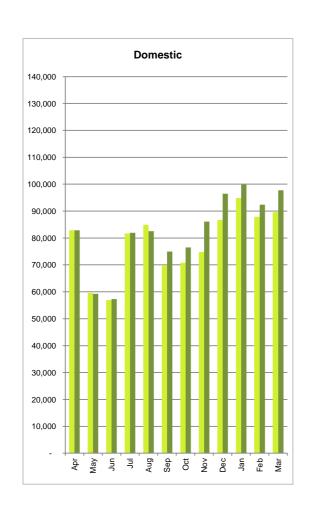

97,707 up 9.1% Passenger numbers continued to grow on all domestic routes. Domestic capacity increased due to more flights and the use of larger aircraft on domestic routes. Load factors were up to 87%, up 1% over March last year.

## **Monthly Passengers - Arriving and Departing**

|                | Domestic Passengers |             |          |        |
|----------------|---------------------|-------------|----------|--------|
|                | current yr          | previous yr | Change   |        |
|                | 2014/15             | 2013/14     | incr pax | incr % |
| Mar            | 97,707              | 89,590      | 8,117    | 9.1%   |
| Feb            | 92,357              | 87,885      | 4,472    | 5.1%   |
| Jan            | 99,869              | 94,833      | 5,036    | 5.3%   |
| Dec            | 96,498              | 86,672      | 9,826    | 11.3%  |
| Nov            | 86,115              | 74,798      | 11,317   | 15.1%  |
| Oct            | 76,460              | 70,834      | 5,626    | 7.9%   |
| Sep            | 74,963              | 69,870      | 5,093    | 7.3%   |
| Aug            | 82,565              | 84,896      | -2,331   | -2.7%  |
| Jul            | 81,905              | 81,680      | 225      | 0.3%   |
| Jun            | 57,337              | 56,934      | 403      | 0.7%   |
| May            | 59,249              | 59,611      | -362     | -0.6%  |
| Apr            | 82,832              | 82,854      | -22      | 0.0%   |
| 12 month total | 987,857             | 940,457     | 47,400   | 5.0%   |