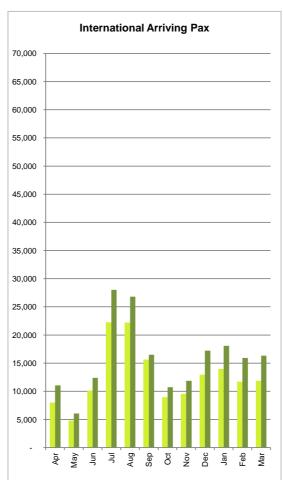

## **Monthly Passenger Arrivals**

monthly passengers arriving this year
monthly passengers arriving previous year

|                | Domestic - Arriving Passengers |             |          |        |
|----------------|--------------------------------|-------------|----------|--------|
|                | current yr                     | previous yr | Change   |        |
|                | 2014/15                        | 2013/14     | incr pax | incr % |
| Mar            | 45,821                         | 42,454      | 3,367    | 7.9%   |
| Feb            | 44,756                         | 41,973      | 2,783    | 6.6%   |
| Jan            | 46,235                         | 44,044      | 2,191    | 5.0%   |
| Dec            | 49,459                         | 44,745      | 4,714    | 10.5%  |
| Nov            | 42,481                         | 37,223      | 5,258    | 14.1%  |
| Oct            | 37,178                         | 33,394      | 3,784    | 11.3%  |
| Sep            | 36,586                         | 33,364      | 3,222    | 9.7%   |
| Aug            | 40,484                         | 41,072      | -588     | -1.4%  |
| Jul            | 39,934                         | 39,961      | -27      | -0.1%  |
| Jun            | 28,931                         | 28,851      | 80       | 0.3%   |
| May            | 28,280                         | 28,210      | 70       | 0.2%   |
| Apr            | 40,663                         | 39,784      | 879      | 2.2%   |
| 12 month total | 480,808                        | 455,075     | 25,733   | 5.7%   |

| International - Arriving Passengers |             |          |        |
|-------------------------------------|-------------|----------|--------|
| current yr                          | previous yr | Change   |        |
| 2014/15                             | 2013/14     | incr pax | incr % |
| 16,333                              | 11,864      | 4,469    | 37.7%  |
| 15,917                              | 11,698      | 4,219    | 36.1%  |
| 18,081                              | 13,973      | 4,108    | 29.4%  |
| 17,225                              | 12,974      | 4,251    | 32.8%  |
| 11,886                              | 9,559       | 2,327    | 24.3%  |
| 10,722                              | 8,943       | 1,779    | 19.9%  |
| 16,513                              | 15,650      | 863      | 5.5%   |
| 26,794                              | 22,208      | 4,586    | 20.7%  |
| 28,039                              | 22,277      | 5,762    | 25.9%  |
| 12,381                              | 10,117      | 2,264    | 22.4%  |
| 6,049                               | 4,808       | 1,241    | 25.8%  |
| 11,042                              | 8,001       | 3,041    | 38.0%  |
| 190,982                             | 152,072     | 38,910   | 25.6%  |