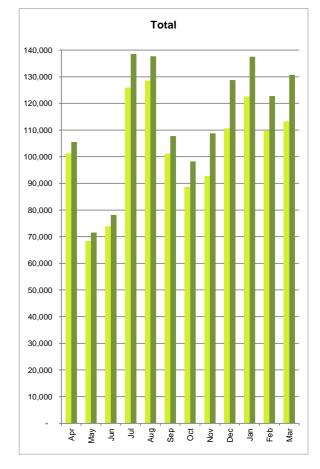

## **March 2015**

available at www.queenstownairport.co.nz

130,726

up 15.4%

Total passengers for month Growth in passenger numbers continued on all domestic and international routes. March passenger numbers were boosted by the Motatapu adventure race and NZ Golf Open in Queenstown, and travel to Cricket World Cup events.

Total passengers last 12 months

1,366,037 up 10.4% Total 12-month passenger numbers grew steadily, with capacity increases and strong passenger numbers on domestic and trans-Tasman routes.

**Domestic passengers** 

| Total Passengers |             |          |        |
|------------------|-------------|----------|--------|
| current yr       | previous yr | Change   |        |
| 2014/15          | 2013/14     | incr pax | incr % |
| 130,726          | 113,241     | 17,485   | 15.4%  |
| 122,739          | 109,865     | 12,874   | 11.7%  |
| 137,510          | 122,562     | 14,948   | 12.2%  |
| 128,735          | 110,653     | 18,082   | 16.3%  |
| 108,777          | 92,760      | 16,017   | 17.3%  |
| 98,267           | 88,759      | 9,508    | 10.7%  |
| 107,793          | 101,189     | 6,604    | 6.5%   |
| 137,690          | 128,627     | 9,063    | 7.0%   |
| 138,530          | 125,952     | 12,578   | 10.0%  |
| 78,172           | 73,909      | 4,263    | 5.8%   |
| 71,607           | 68,366      | 3,241    | 4.7%   |
| 105,491          | 101,224     | 4,267    | 4.2%   |
| 1,366,037        | 1,237,107   | 128,930  | 10.4%  |