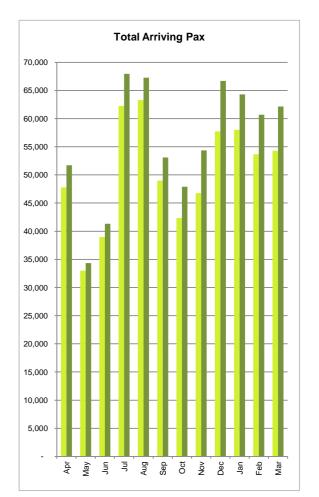

## **Monthly Passenger Arrivals**

monthly passengers arriving this year
monthly passengers arriving previous year

|                | Domestic - Arriving Passengers |             |          |        |
|----------------|--------------------------------|-------------|----------|--------|
|                | current yr                     | previous yr | Change   |        |
|                | 2014/15                        | 2013/14     | incr pax | incr % |
| Mar            | 45,821                         | 42,454      | 3,367    | 7.9%   |
| Feb            | 44,756                         | 41,973      | 2,783    | 6.6%   |
| Jan            | 46,235                         | 44,044      | 2,191    | 5.0%   |
| Dec            | 49,459                         | 44,745      | 4,714    | 10.5%  |
| Nov            | 42,481                         | 37,223      | 5,258    | 14.1%  |
| Oct            | 37,178                         | 33,394      | 3,784    | 11.3%  |
| Sep            | 36,586                         | 33,364      | 3,222    | 9.7%   |
| Aug            | 40,484                         | 41,072      | -588     | -1.4%  |
| Jul            | 39,934                         | 39,961      | -27      | -0.1%  |
| Jun            | 28,931                         | 28,851      | 80       | 0.3%   |
| May            | 28,280                         | 28,210      | 70       | 0.2%   |
| Apr            | 40,663                         | 39,784      | 879      | 2.2%   |
| 12 month total | 480,808                        | 455,075     | 25,733   | 5.7%   |

| Fotal - Arriving Passengers |             |          |        |
|-----------------------------|-------------|----------|--------|
| current yr                  | previous yr | Change   |        |
| 2014/15                     | 2013/14     | incr pax | incr % |
| 62,154                      | 54,318      | 7,836    | 14.4%  |
| 60,673                      | 53,671      | 7,002    | 13.0%  |
| 64,316                      | 58,017      | 6,299    | 10.9%  |
| 66,684                      | 57,719      | 8,965    | 15.5%  |
| 54,367                      | 46,782      | 7,585    | 16.2%  |
| 47,900                      | 42,337      | 5,563    | 13.1%  |
| 53,099                      | 49,014      | 4,085    | 8.3%   |
| 67,278                      | 63,280      | 3,998    | 6.3%   |
| 67,973                      | 62,238      | 5,735    | 9.2%   |
| 41,312                      | 38,968      | 2,344    | 6.0%   |
| 34,329                      | 33,018      | 1,311    | 4.0%   |
| 51,705                      | 47,785      | 3,920    | 8.2%   |
| 671,790                     | 607,147     | 64,643   | 10.6%  |