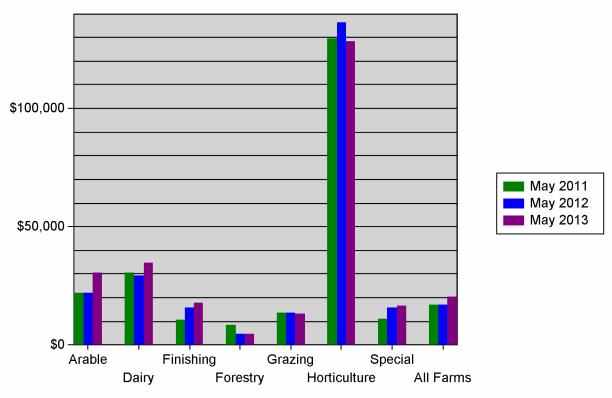

| District and Type   |                 |                |                    |                  |           |
|---------------------|-----------------|----------------|--------------------|------------------|-----------|
| Rural Property Type |                 | May 2011       | May 2012           | Apr 2013         | May 2013  |
| New Zealand         | Arable          | \$22,155       | \$21,997           | \$34,410         | \$30,811  |
|                     | Dairy           | \$30,828       | \$29,485           | \$34,819         | \$34,850  |
|                     | Finishing       | \$10,860       | \$15,899           | \$20,293         | \$17,903  |
|                     | Forestry        | \$8,817        | \$4,813            | \$5,515          | \$4,979   |
|                     | Grazing         | \$13,490       | \$13,496           | \$12,900         | \$13,443  |
|                     | Horticulture    | \$129,572      | \$136,643          | \$118,119        | \$128,248 |
|                     | Special         | \$10,992       | \$15,921           | \$12,750         | \$16,600  |
|                     | Total All Farms | \$17,199       | \$17,031           | \$20,241         | \$20,499  |
| Northland           | Arable          |                |                    |                  |           |
|                     | Dairy           | \$14,914       | \$21,450           | \$15,395         | \$14,411  |
|                     | Finishing       |                | \$8,180            | \$8,458          | \$8,604   |
|                     | Forestry        | \$8,627        |                    |                  |           |
|                     | Grazing         | \$9,719        | \$6,373            | \$7,959          | \$8,337   |
|                     | Horticulture    | \$126,844      | \$68,834           | \$163,305        | \$231,360 |
|                     | Special         |                | \$49,298           |                  |           |
|                     | Total All Farms | \$12,533       | \$15,138           | \$11,559         | \$12,185  |
| Auckland            | Arable          |                |                    | \$68,478         | \$68,478  |
|                     | Dairy           | \$43,731       | \$23,473           | \$27,564         | \$29,643  |
|                     | Finishing       |                | \$40,393           | \$23,595         | \$19,965  |
|                     | Forestry        |                | \$1,672            |                  |           |
|                     | Grazing         | \$16,681       | \$23,496           | \$24,646         | \$32,441  |
|                     | Horticulture    | \$141,346      | \$667,638          | \$146,487        | \$181,034 |
|                     | Special         |                | \$12,073           |                  | \$90,444  |
|                     | Total All Farms | \$47,046       | \$31,827           | \$37,037         | \$34,667  |
| Waikato             | Arable          | \$36,816       | \$12,081           | \$104,228        | \$104,228 |
|                     | Dairy           | \$40,062       | \$45,104           | \$40,560         | \$37,037  |
|                     | Finishing       | \$7,057        | \$33,132           | \$16,495         | \$19,147  |
|                     | Forestry        |                | \$3,378            |                  |           |
|                     | Grazing         | \$26,134       | \$19,000           | \$23,052         | \$23,512  |
|                     | Horticulture    |                | \$84,722           |                  |           |
|                     | Special         | \$8,912        | \$8,222            | \$61,929         | \$83,966  |
|                     | Total All Farms | \$37,658       | \$21,422           | \$32,308         | \$29,993  |
| Bay of Plenty       | Arable          |                |                    |                  | \$33,438  |
|                     | Dairy           | \$32,067       | \$19,570           | \$40,541         | \$40,541  |
|                     | Finishing       | \$49,200       |                    | \$32,450         | \$35,484  |
|                     | Forestry        |                | \$9,195            | \$13,246         | \$13,246  |
|                     | Grazing         | \$19,010       | \$22,098           | \$20,481         | \$25,881  |
|                     | Horticulture    | \$205,833      | \$139,000          | \$104,955        | \$148,808 |
|                     | Special         |                | \$159,137          |                  | . ,       |
|                     | Total All Farms | \$39,844       | \$34,638           | \$38,517         | \$40,489  |
| Gisborne            | Arable          |                | \$59,393           |                  | \$64,300  |
|                     | Dairy           |                | , ,000             |                  | ,,000     |
|                     | Finishing       | \$4,742        | \$5,461            | \$27,765         |           |
|                     | Forestry        | \$4,672        | \$5,401<br>\$6,204 | ψ <i>21</i> ,103 |           |
|                     | Forestry        | <b>Φ4,07</b> Ζ | φ0,204             |                  |           |

Farms - Median Price Per Hectare 3-Year Trend - All New Zealand

Lifestyle - Median Sale Price 3-Year Trend