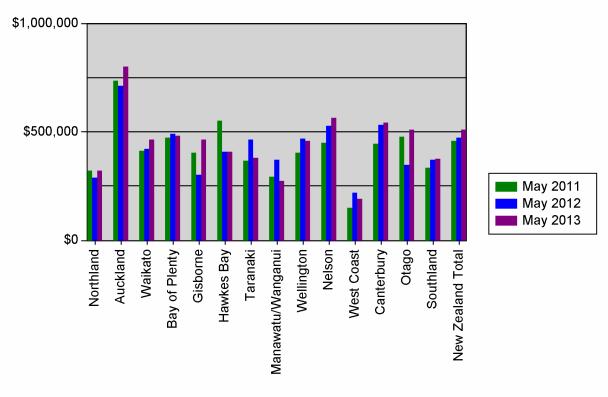

#### Median Sales, Lifestyle - 3 year comparison

| District          | May 2011  | May 2012  | Apr 2013  | May 2013  |
|-------------------|-----------|-----------|-----------|-----------|
| Northland         | \$322,500 | \$287,500 | \$290,000 | \$320,000 |
| Auckland          | \$733,750 | \$712,500 | \$805,000 | \$802,500 |
| Waikato           | \$415,000 | \$423,850 | \$448,500 | \$465,000 |
| Bay of Plenty     | \$472,250 | \$490,000 | \$495,000 | \$480,000 |
| Gisborne          | \$403,500 | \$302,500 | \$465,000 | \$465,000 |
| Hawkes Bay        | \$552,500 | \$410,000 | \$381,250 | \$410,000 |
| Taranaki          | \$365,000 | \$462,000 | \$385,000 | \$380,000 |
| Manawatu/Wanganui | \$294,000 | \$370,000 | \$295,000 | \$275,000 |
| Wellington        | \$404,500 | \$470,000 | \$511,000 | \$460,000 |
| Nelson            | \$450,000 | \$527,000 | \$548,000 | \$565,000 |
| West Coast        | \$150,000 | \$220,000 | \$175,000 | \$192,500 |
| Canterbury        | \$445,500 | \$533,750 | \$552,250 | \$540,000 |
| Otago             | \$477,500 | \$350,000 | \$415,000 | \$511,500 |
| Southland         | \$335,000 | \$372,500 | \$365,000 | \$375,000 |
| New Zealand Total | \$460,000 | \$475,000 | \$518,500 | \$509,500 |

Farms - Median Price Per Hectare 3-Year Trend - All New Zealand

Lifestyle - Median Sale Price 3-Year Trend