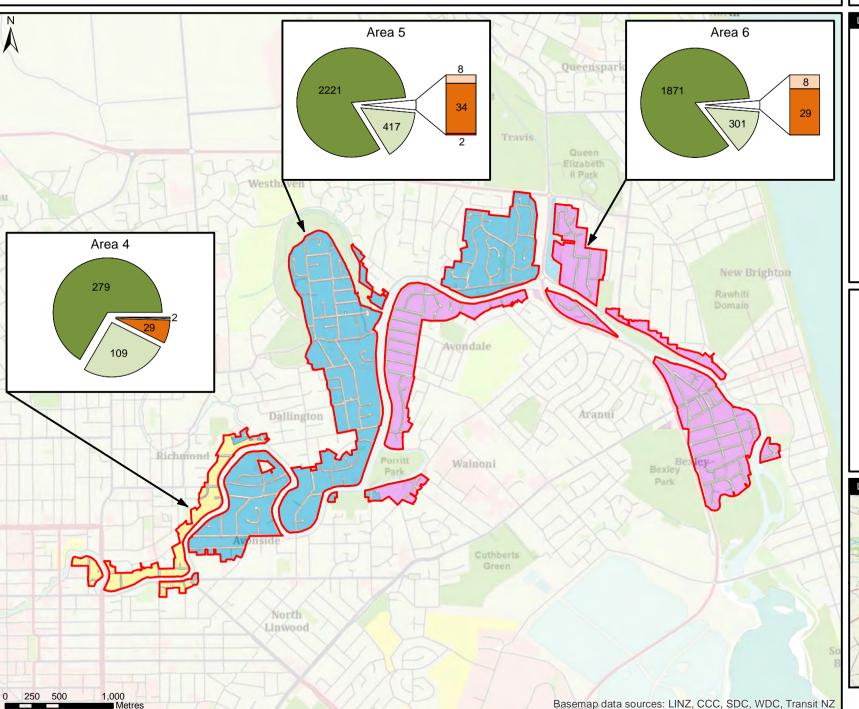

# CERA Settlement Data by Area (South) - 3/04/2013

Settled

Crown offers expired

# Land Check Zones - 31/10/2012 Red Zone Boundary Defined Areas Area 4 - Avon Loop, Richmond, Linwood Area 5 - Dallington, Burwood, Avonside Area 6 - Avondale, Aranui, Bexley, New Brighton, Wainoni Graph Legend Consent form not returned Property owner(s) yet to accept the Crown offer Crown offer accepted - Future settlement date