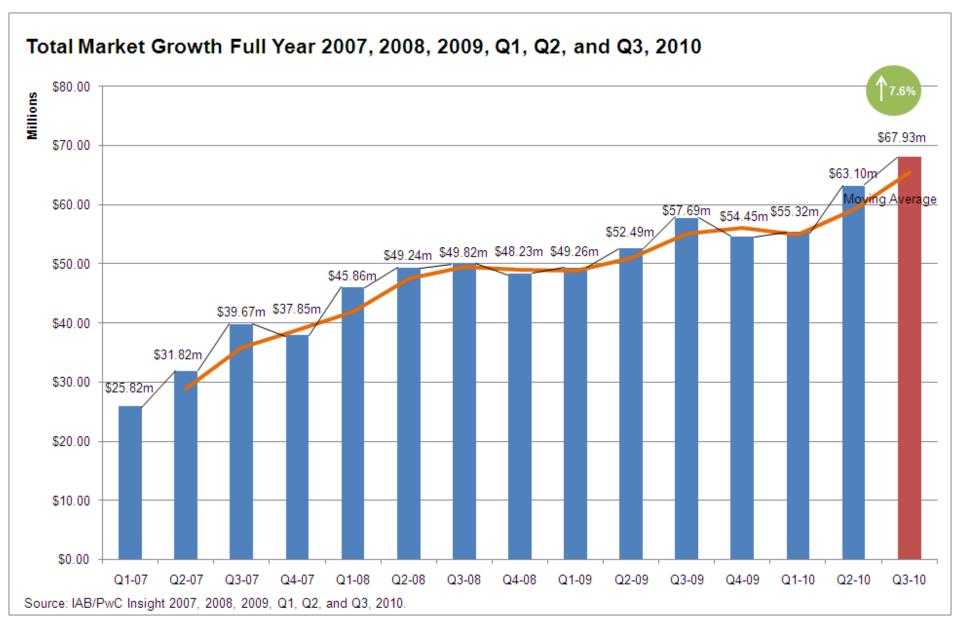

## **Total market**

#### Total Market Quarterly Comparison Q3, 2010 - Detailed Table

| Year | Quarter | Total Display<br>(\$m) | Total Classified<br>(\$m) | Total Search and  | Total of        | Qtr/Qtr Change |        | Year/Year |
|------|---------|------------------------|---------------------------|-------------------|-----------------|----------------|--------|-----------|
| rour |         |                        |                           | Directories (\$m) | Quarterly (\$m) | \$m            | %      | Change    |
| 2007 | 1       | \$6.59                 | \$12.42                   | \$6.82            | \$25.82         |                |        |           |
| 2007 | 2       | \$9.65                 | \$13.95                   | \$8.22            | \$31.82         | \$6.00         | 21.38% |           |
| 2007 | 3       | \$12.84                | \$16.71                   | \$10.12           | \$39.67         | \$7.85         | 22.08% |           |
| 2007 | 4       | \$12.98                | \$15.88                   | \$8.99            | \$37.85         | -\$1.82        | -4.59% |           |
| 2008 | 1       | \$11.54                | \$19.19                   | \$15.13           | \$45.86         | \$8.01         | 17.86% | 67.23%    |
| 2008 | 2       | \$14.98                | \$19.15                   | \$15.11           | \$49.24         | \$3.38         | 8.28%  | 54.08%    |
| 2008 | 3       | \$15.84                | \$19.08                   | \$14.90           | \$49.82         | \$0.58         | 1.05%  | 22.32%    |
| 2008 | 4       | \$15.76                | \$17.90                   | \$14.57           | \$48.23         | -\$1.59        | -3.19% | 22.64%    |
| 2009 | 1       | \$12.94                | \$17.55                   | \$18.77           | \$49.26         | \$1.03         | 2.14%  | 7.99%     |
| 2009 | 2       | \$16.37                | \$17.06                   | \$19.06           | \$52.49         | \$3.23         | 6.56%  | 5.53%     |
| 2009 | 3       | \$17.22                | \$18.11                   | \$22.36           | \$57.69         | \$5.20         | 9.91%  | 15.80%    |
| 2009 | 4       | \$17.77                | \$18.71                   | \$17.97           | \$54.45         | -\$3.24        | -5.62% | 12.90%    |
| 2010 | 1       | \$14.92                | \$20.49                   | \$19.92           | \$55.32         | \$0.87         | 1.60%  | 12.31%    |
| 2010 | 2       | \$20.60                | \$20.85                   | \$21.65           | \$63.10         | \$7.77         | 14.05% | 20.21%    |
| 2010 | 3       | \$21.44                | \$21.30                   | \$25.20           | \$67.93         | \$4.83         | 7.57%  | 17.66%    |
| Tota | 2007    | \$42.06                | \$58.96                   | \$34.15           | \$135.16        |                |        |           |
| Tota | 2008    | \$58.12                | \$75.32                   | \$59.71           | \$193.15        |                |        |           |
| Tota | 2009    | \$64.30                | \$71.43                   | \$78.16           | \$213.89        |                |        |           |