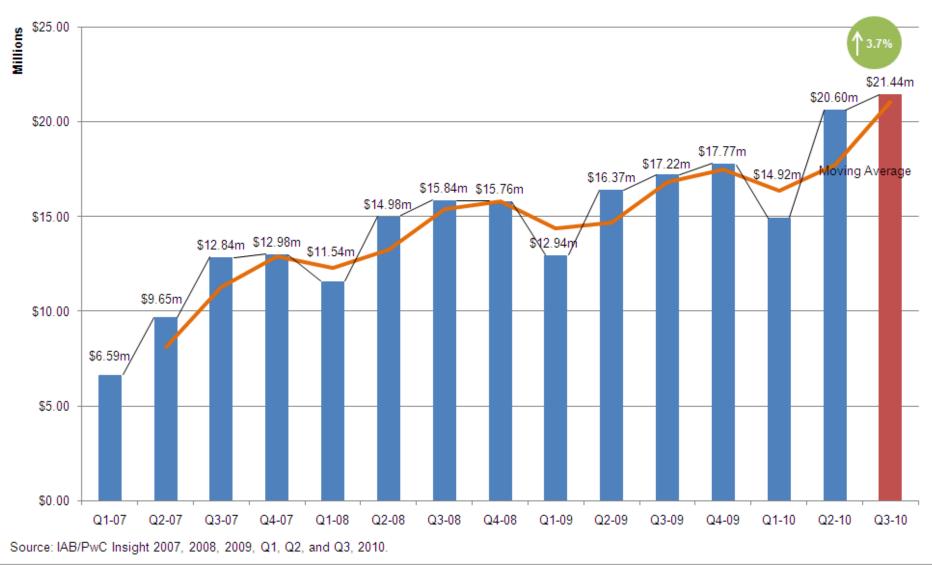

# Display

| Year    | Quarter | Total Display | Qtr/Qtr ( | Qtr/Qtr Change |        |
|---------|---------|---------------|-----------|----------------|--------|
| rear    | Quarter | (\$m)         | \$m       | %              | Change |
| 2007    | 1       | \$6.59        |           |                |        |
| 2007    | 2       | \$9.65        | \$3.06    | 44.46%         |        |
| 2007    | 3       | \$12.84       | \$3.19    | 28.31%         |        |
| 2007    | 4       | \$12.98       | \$0.14    | 1.09%          |        |
| 2008    | 1       | \$11.54       | -\$1.44   | -11.09%        | 68.29% |
| 2008    | 2       | \$14.98       | \$3.44    | 30.21%         | 52.70% |
| 2008    | 3       | \$15.84       | \$0.86    | 5.45%          | 24.00% |
| 2008    | 4       | \$15.76       | -\$0.08   | -0.53%         | 20.09% |
| 2009    | 1       | \$12.94       | -\$2.82   | -17.89%        | 11.17% |
| 2009    | 2       | \$16.37       | \$3.43    | 26.51%         | 5.75%  |
| 2009    | 3       | \$17.22       | \$0.85    | 5.19%          | 8.69%  |
| 2009    | 4       | \$17.77       | \$0.55    | 3.19%          | 12.75% |
| 2010    | 1       | \$14.92       | -\$2.85   | -16.06%        | 15.27% |
| 2010    | 2       | \$20.60       | \$5.68    | 38.11%         | 25.84% |
| 2010    | 3       | \$21.44       | \$0.84    | 3.72%          | 24.07% |
| Total 2 | 2007    | \$42.06       |           |                |        |
| Total 2 | 2008    | \$58.12       |           |                |        |
| Total 2 | 2009    | \$64.30       |           |                |        |

Display Advertising Expenditure Quarterly Comparison Q3, 2010 - Detailed Table