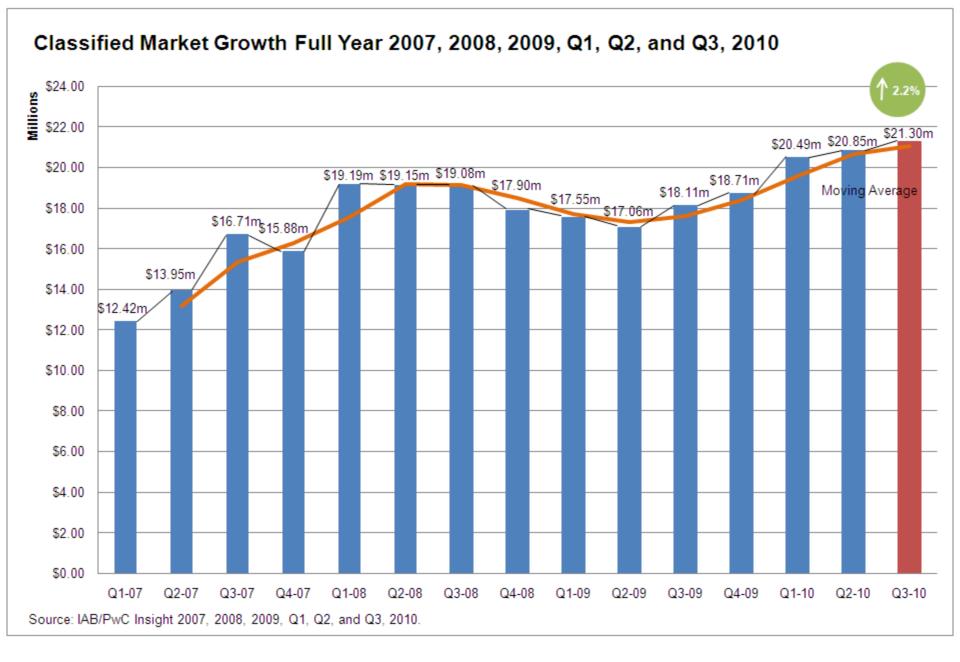

## Classified

| Year       | Quarter | Total Classified | Qtr/Qtr C | hange  | Year/Year |
|------------|---------|------------------|-----------|--------|-----------|
| rear       |         | (\$m)            | \$m       | %      | Change    |
| 2007       | 1       | \$12.42          |           |        |           |
| 2007       | 2       | \$13.95          | \$1.53    | 11.27% |           |
| 2007       | 3       | \$16.71          | \$2.76    | 19.60% |           |
| 2007       | 4       | \$15.88          | -\$0.83   | -4.97% |           |
| 2008       | 1       | \$19.19          | \$3.31    | 20.84% | 52.42%    |
| 2008       | 2       | \$19.15          | -\$0.04   | -0.21% | 37.27%    |
| 2008       | 3       | \$19.08          | -\$0.07   | -0.47% | 13.99%    |
| 2008       | 4       | \$17.90          | -\$1.18   | -6.16% | 12.68%    |
| 2009       | 1       | \$17.55          | -\$0.35   | -1.96% | -8.55%    |
| 2009       | 2       | \$17.06          | -\$0.49   | -2.79% | -10.91%   |
| 2009       | 3       | \$18.11          | \$1.05    | 6.15%  | -5.06%    |
| 2009       | 4       | \$18.71          | \$0.60    | 3.31%  | 4.53%     |
| 2010       | 1       | \$20.49          | \$1.78    | 9.50%  | 16.74%    |
| 2010       | 2       | \$20.85          | \$0.36    | 1.76%  | 22.20%    |
| 2010       | 3       | \$21.30          | \$0.45    | 2.22%  | 17.70%    |
| Total 2007 |         | \$58.96          |           |        |           |
| Total 2008 |         | \$75.32          |           |        |           |
| Total 2009 |         | \$71.43          |           |        |           |