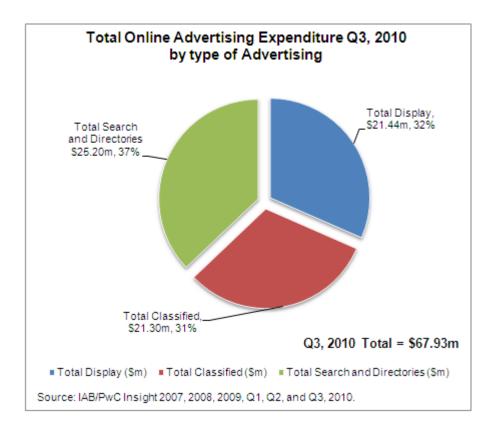

#### Total Market Quarterly Comparison Q3, 2010 - Detailed Table

| Year | Quarter | Total Display<br>(\$m) | Total Classified<br>(\$m) | Total Search and  | Total of        | Qtr/Qtr Change |        | Year/Year |
|------|---------|------------------------|---------------------------|-------------------|-----------------|----------------|--------|-----------|
| rour |         |                        |                           | Directories (\$m) | Quarterly (\$m) | \$m            | %      | Change    |
| 2007 | 1       | \$6.59                 | \$12.42                   | \$6.82            | \$25.82         |                |        |           |
| 2007 | 2       | \$9.65                 | \$13.95                   | \$8.22            | \$31.82         | \$6.00         | 21.38% |           |
| 2007 | 3       | \$12.84                | \$16.71                   | \$10.12           | \$39.67         | \$7.85         | 22.08% |           |
| 2007 | 4       | \$12.98                | \$15.88                   | \$8.99            | \$37.85         | -\$1.82        | -4.59% |           |
| 2008 | 1       | \$11.54                | \$19.19                   | \$15.13           | \$45.86         | \$8.01         | 17.86% | 67.23%    |
| 2008 | 2       | \$14.98                | \$19.15                   | \$15.11           | \$49.24         | \$3.38         | 8.28%  | 54.08%    |
| 2008 | 3       | \$15.84                | \$19.08                   | \$14.90           | \$49.82         | \$0.58         | 1.05%  | 22.32%    |
| 2008 | 4       | \$15.76                | \$17.90                   | \$14.57           | \$48.23         | -\$1.59        | -3.19% | 22.64%    |
| 2009 | 1       | \$12.94                | \$17.55                   | \$18.77           | \$49.26         | \$1.03         | 2.14%  | 7.99%     |
| 2009 | 2       | \$16.37                | \$17.06                   | \$19.06           | \$52.49         | \$3.23         | 6.56%  | 5.53%     |
| 2009 | 3       | \$17.22                | \$18.11                   | \$22.36           | \$57.69         | \$5.20         | 9.91%  | 15.80%    |
| 2009 | 4       | \$17.77                | \$18.71                   | \$17.97           | \$54.45         | -\$3.24        | -5.62% | 12.90%    |
| 2010 | 1       | \$14.92                | \$20.49                   | \$19.92           | \$55.32         | \$0.87         | 1.60%  | 12.31%    |
| 2010 | 2       | \$20.60                | \$20.85                   | \$21.65           | \$63.10         | \$7.77         | 14.05% | 20.21%    |
| 2010 | 3       | \$21.44                | \$21.30                   | \$25.20           | \$67.93         | \$4.83         | 7.57%  | 17.66%    |
| Tota | 2007    | \$42.06                | \$58.96                   | \$34.15           | \$135.16        |                |        |           |
| Tota | 2008    | \$58.12                | \$75.32                   | \$59.71           | \$193.15        |                |        |           |
| Tota | 2009    | \$64.30                | \$71.43                   | \$78.16           | \$213.89        |                |        |           |