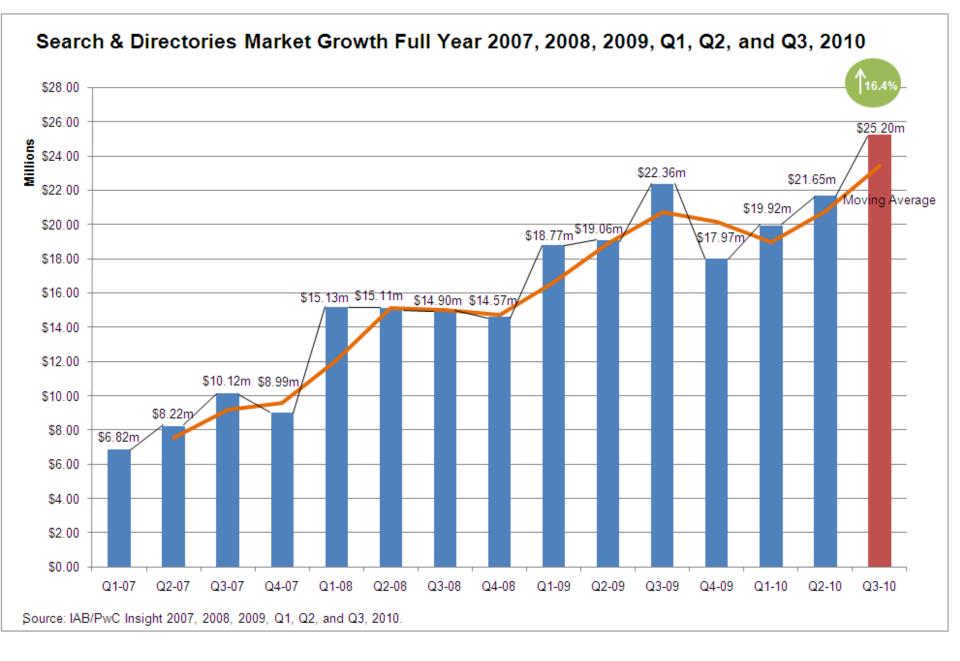

## **Search and Directories**

Search & Directories Advertising Expenditure Quarterly Comparison Q3, 2010 - Detailed Table

| Year       | Quarter | Total Search and  | h and Qtr/Qtr Change |         | Year/Year |
|------------|---------|-------------------|----------------------|---------|-----------|
| Tear       | Quarter | Directories (\$m) | \$m                  | %       | Change    |
| 2007       | 1       | \$6.82            |                      |         |           |
| 2007       | 2       | \$8.22            | \$1.40               | 17.30%  |           |
| 2007       | 3       | \$10.12           | \$1.90               | 18.94%  |           |
| 2007       | 4       | \$8.99            | -\$1.13              | -11.17% |           |
| 2008       | 1       | \$15.13           | \$6.14               | 54.39%  | 92.96%    |
| 2008       | 2       | \$15.11           | -\$0.02              | 2.22%   | 89.34%    |
| 2008       | 3       | \$14.90           | -\$0.21              | -1.39%  | 34.38%    |
| 2008       | 4       | \$14.57           | -\$0.33              | -2.21%  | 44.05%    |
| 2009       | 1       | \$18.77           | \$4.20               | 28.83%  | 27.00%    |
| 2009       | 2       | \$19.06           | \$0.29               | 1.55%   | 26.14%    |
| 2009       | 3       | \$22.36           | \$3.30               | 17.31%  | 50.07%    |
| 2009       | 4       | \$17.97           | -\$4.39              | -19.63% | 23.34%    |
| 2010       | 1       | \$19.92           | \$1.95               | 10.85%  | 6.13%     |
| 2010       | 2       | \$21.65           | \$1.73               | 8.69%   | 13.59%    |
| 2010       | 3       | \$25.20           | \$3.55               | 12.68%  | 16.38%    |
| Total 2007 |         | \$34.15           |                      |         |           |
| Total 2008 |         | \$59.71           |                      |         |           |
| Total 2009 |         | \$78.16           |                      |         |           |