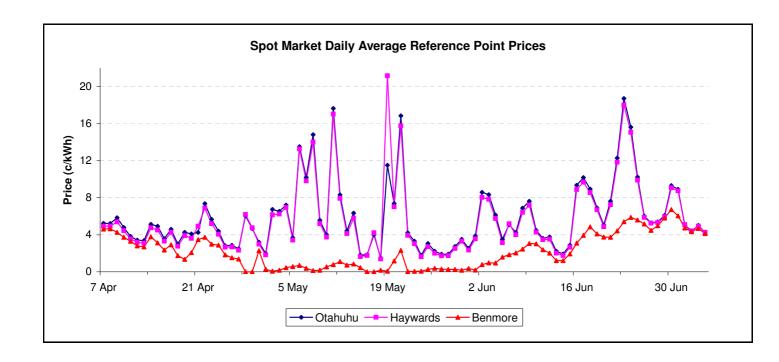

| Daily Average Reference Price (c/kWh) |       |       |       |       |       |       |       |       |  |  |
|---------------------------------------|-------|-------|-------|-------|-------|-------|-------|-------|--|--|
| Otahuhu                               | 5.40  | 6.10  | 9.32  | 8.91  | 5.03  | 4.37  | 5.02  | 4.23  |  |  |
| Haywards                              | 5.33  | 5.94  | 9.08  | 8.74  | 5.09  | 4.43  | 4.93  | 4.26  |  |  |
| Benmore                               | 4.98  | 5.80  | 6.73  | 6.05  | 4.73  | 4.34  | 4.68  | 4.13  |  |  |
| Haywards 1 month ago                  | 2.35  | 3.56  | 8.04  | 7.84  | 5.76  | 3.14  | 5.18  | 4.01  |  |  |
| Haywards 1 year ago                   | 29.54 | 33.93 | 33.03 | 25.62 | 23.15 | 17.81 | 27.32 | 27.32 |  |  |