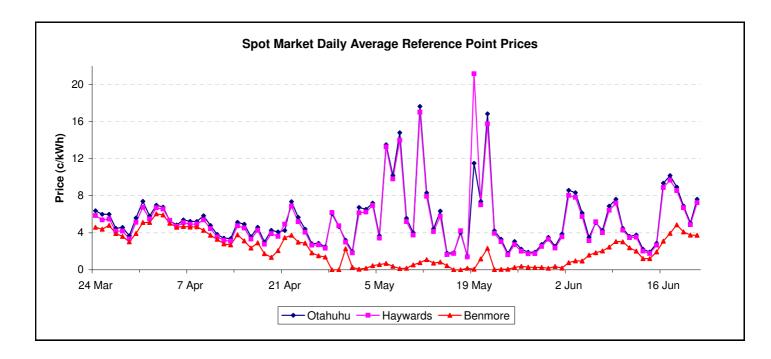

## spot electricity market summary for the week ending 21 June 2009

|                                    | 14-Jun<br>Sun | 15-Jun<br>Mon | 16-Jun<br>Tue | 17-Jun<br>Wed | 18-Jun<br>Thu | 19-Jun<br>Fri | 20-Jun<br>Sat | 21-Jun<br>Sun |
|------------------------------------|---------------|---------------|---------------|---------------|---------------|---------------|---------------|---------------|
| Daily Average Reference Price (c/k | Wh)           |               |               |               |               |               |               |               |
| Otahuhu                            | 1.92          | 2.86          | 9.34          | 10.18         | 8.94          | 6.90          | 5.06          | 7.62          |
| Haywards                           | 1.77          | 2.67          | 8.88          | 9.68          | 8.56          | 6.70          | 4.88          | 7.23          |
| Benmore                            | 1.21          | 1.93          | 3.09          | 3.95          | 4.86          | 4.09          | 3.75          | 3.74          |
| Haywards 1 month ago               | 4.22          | 1.38          | 21.18         | 7.01          | 15.76         | 3.94          | 3.04          | 1.62          |
| Haywards 1 year ago                | 17.27         | 25.42         | 28.39         | 30.20         | 34.07         | 34.55         | 33.34         | 31.20         |