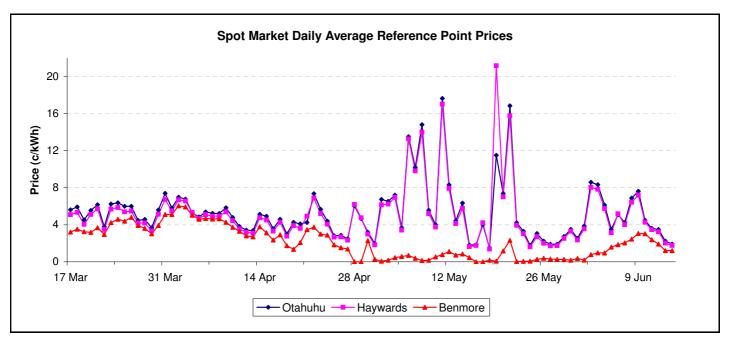

## spot electricity market summary for the week ending 14 June 2009

NB: This report includes provisional prices for 12 June 2009.

|                                    | 7-Jun<br>Sun | 8-Jun<br>Mon | 9-Jun<br>Tue | 10-Jun<br>Wed | 11-Jun<br>Thu | 12-Jun<br>Fri | 13-Jun<br>Sat | 14-Jun<br>Sun |
|------------------------------------|--------------|--------------|--------------|---------------|---------------|---------------|---------------|---------------|
| Daily Average Reference Price (c/k | Wh)          |              |              |               |               |               |               |               |
| Otahuhu                            | 4.26         | 6.88         | 7.62         | 4.48          | 3.60          | 3.50          | 2.24          | 1.92          |
| Haywards                           | 4.01         | 6.44         | 7.19         | 4.28          | 3.47          | 3.24          | 2.02          | 1.77          |
| Benmore                            | 2.04         | 2.46         | 3.06         | 3.02          | 2.38          | 1.92          | 1.21          | 1.21          |
| Haywards 1 month ago               | 3.76         | 17.02        | 7.93         | 4.13          | 5.77          | 1.65          | 1.76          | 4.22          |
| Haywards 1 year ago                | 33.54        | 33.43        | 31.84        | 33.21         | 27.83         | 25.46         | 20.21         | 17.27         |

| M-co Electricity Price Index (c/kWh) |       |       |       |       |       |       |       |       |  |
|--------------------------------------|-------|-------|-------|-------|-------|-------|-------|-------|--|
| New Zealand                          | 5.07  | 5.50  | 5.45  | 4.99  | 4.77  | 4.80  | 4.44  | 4.12  |  |
| New Zealand 1 month ago              | 6.74  | 8.07  | 8.18  | 7.05  | 6.66  | 5.31  | 5.09  | 6.18  |  |
| New Zealand 1 year ago               | 36.95 | 37.37 | 37.09 | 35.86 | 34.21 | 32.93 | 31.28 | 29.27 |  |