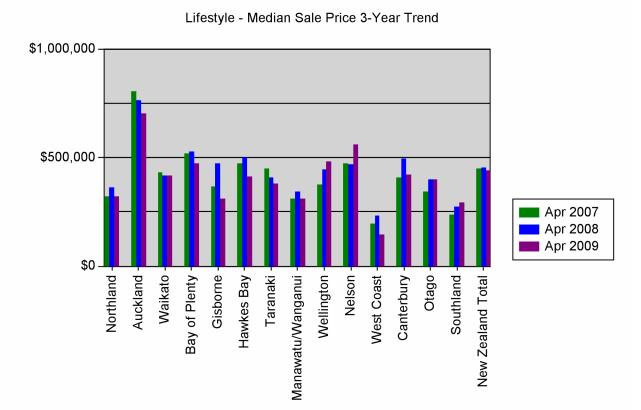

#### Median Sales, Lifestyle - 3 year comparison

| District          | Apr 2007  | Apr 2008  | Mar 2009  | Apr 2009  |
|-------------------|-----------|-----------|-----------|-----------|
| Northland         | \$320,000 | \$360,000 | \$357,500 | \$319,000 |
| Auckland          | \$806,000 | \$765,000 | \$735,000 | \$705,000 |
| Waikato           | \$432,500 | \$419,500 | \$419,000 | \$419,000 |
| Bay of Plenty     | \$517,500 | \$530,000 | \$475,000 | \$475,000 |
| Gisborne          | \$365,000 | \$472,000 | \$297,000 | \$311,000 |
| Hawkes Bay        | \$475,000 | \$500,000 | \$464,500 | \$415,000 |
| Taranaki          | \$451,000 | \$408,000 | \$400,000 | \$381,000 |
| Manawatu/Wanganui | \$310,000 | \$342,500 | \$330,000 | \$311,000 |
| Wellington        | \$375,000 | \$445,000 | \$433,000 | \$480,000 |
| Nelson            | \$472,000 | \$470,000 | \$522,500 | \$558,500 |
| West Coast        | \$196,000 | \$232,500 | \$147,000 | \$147,000 |
| Canterbury        | \$407,500 | \$497,500 | \$424,500 | \$420,000 |
| Otago             | \$345,000 | \$400,000 | \$380,000 | \$399,000 |
| Southland         | \$240,000 | \$275,000 | \$280,025 | \$295,000 |
| New Zealand Total | \$448,750 | \$455,000 | \$448,500 | \$442,222 |