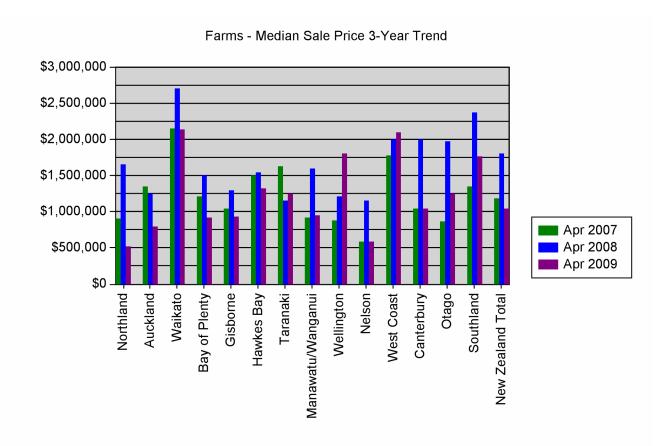

#### Median Sales, Farms - 3 year comparison

| District          | Apr 2007    | Apr 2008    | Mar 2009    | Apr 2009    |  |
|-------------------|-------------|-------------|-------------|-------------|--|
| Northland         | \$900,000   | \$1,650,000 | \$520,000   | \$520,000   |  |
| Auckland          | \$1,350,000 | \$1,250,000 | \$1,187,500 | \$790,000   |  |
| Waikato           | \$2,150,000 | \$2,700,000 | \$2,490,000 | \$2,140,000 |  |
| Bay of Plenty     | \$1,212,500 | \$1,500,000 | \$957,500   | \$915,000   |  |
| Gisborne          | \$1,043,750 | \$1,290,000 | \$1,245,000 | \$935,000   |  |
| Hawkes Bay        | \$1,500,000 | \$1,550,000 | \$2,060,000 | \$1,322,500 |  |
| Taranaki          | \$1,630,844 | \$1,150,000 | \$1,325,000 | \$1,257,500 |  |
| Manawatu/Wanganui | \$915,000   | \$1,600,000 | \$850,000   | \$945,000   |  |
| Wellington        | \$885,000   | \$1,210,090 | \$1,204,500 | \$1,800,000 |  |
| Nelson            | \$595,000   | \$1,156,500 | \$565,200   | \$583,750   |  |
| West Coast        | \$1,776,000 | \$2,000,000 | \$1,142,500 | \$2,100,000 |  |
| Canterbury        | \$1,050,000 | \$2,002,500 | \$950,000   | \$1,050,000 |  |
| Otago             | \$860,000   | \$1,967,500 | \$774,000   | \$1,250,000 |  |
| Southland         | \$1,350,000 | \$2,377,500 | \$2,862,500 | \$1,766,000 |  |
| New Zealand Total | \$1,190,000 | \$1,810,000 | \$1,175,000 | \$1,042,500 |  |