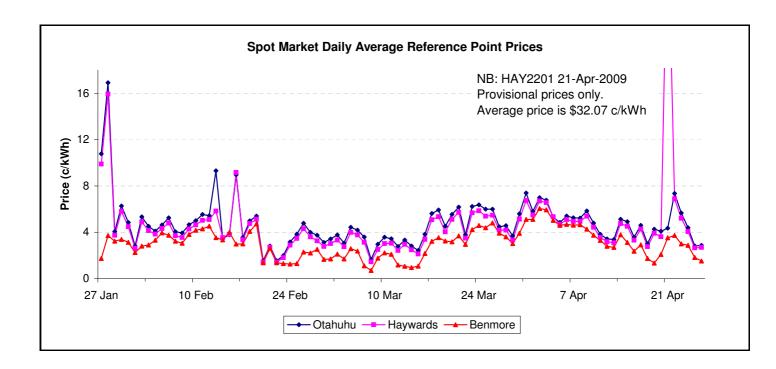

| Daily Average Reference Price (c/kWh) |       |       |       |       |       |       |       |       |  |  |  |
|---------------------------------------|-------|-------|-------|-------|-------|-------|-------|-------|--|--|--|
| Otahuhu                               | 4.27  | 4.09  | 4.34  | 7.35  | 5.67  | 4.40  | 2.82  | 2.87  |  |  |  |
| Haywards                              | 3.91  | 3.62  | 32.07 | 6.88  | 5.21  | 4.06  | 2.66  | 2.69  |  |  |  |
| Benmore                               | 1.34  | 2.08  | 3.53  | 3.74  | 3.00  | 2.88  | 1.83  | 1.52  |  |  |  |
| Haywards 1 month ago                  | 3.50  | 5.68  | 5.86  | 5.39  | 5.47  | 4.18  | 4.19  | 3.34  |  |  |  |
| Haywards 1 year ago                   | 11.71 | 11.17 | 13.16 | 11.79 | 14.87 | 15.12 | 13.36 | 12.07 |  |  |  |