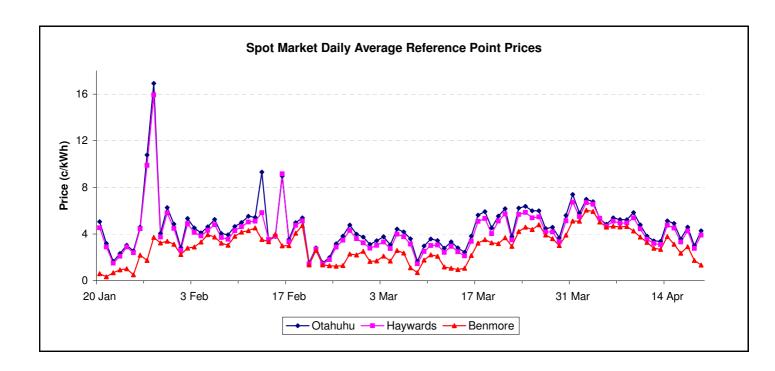

| Daily Average Reference Price (c/kWh) |      |       |       |       |       |      |      |       |  |  |  |
|---------------------------------------|------|-------|-------|-------|-------|------|------|-------|--|--|--|
| Otahuhu                               | 3.42 | 3.37  | 5.13  | 4.92  | 3.57  | 4.60 | 3.01 | 4.27  |  |  |  |
| Haywards                              | 3.20 | 3.10  | 4.76  | 4.52  | 3.32  | 4.27 | 2.76 | 3.91  |  |  |  |
| Benmore                               | 2.79 | 2.69  | 3.79  | 3.12  | 2.36  | 2.92 | 1.74 | 1.34  |  |  |  |
| Haywards 1 month ago                  | 2.13 | 3.38  | 5.09  | 5.34  | 4.04  | 5.11 | 5.72 | 3.50  |  |  |  |
| Haywards 1 year ago                   | 7.91 | 13.81 | 16.44 | 10.12 | 10.78 | 7.77 | 8.69 | 11.71 |  |  |  |