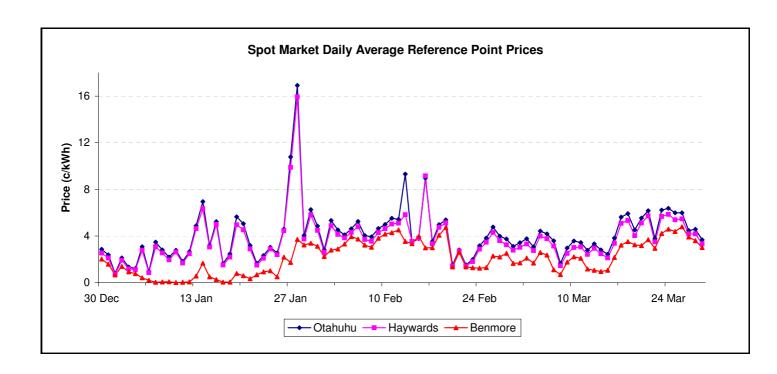

| Daily Average Reference Price (c/kWh) |      |       |       |       |       |       |       |       |  |  |  |
|---------------------------------------|------|-------|-------|-------|-------|-------|-------|-------|--|--|--|
| Otahuhu                               | 3.78 | 6.23  | 6.37  | 6.00  | 5.99  | 4.47  | 4.58  | 3.68  |  |  |  |
| Haywards                              | 3.50 | 5.68  | 5.86  | 5.39  | 5.47  | 4.18  | 4.19  | 3.34  |  |  |  |
| Benmore                               | 2.95 | 4.23  | 4.59  | 4.39  | 4.81  | 3.92  | 3.61  | 3.02  |  |  |  |
| Haywards 1 month ago                  | 1.44 | 1.81  | 2.89  | 3.47  | 4.31  | 3.60  | 3.26  | 2.78  |  |  |  |
| Haywards 1 year ago                   | 6.54 | 12.04 | 17.50 | 18.57 | 19.88 | 18.66 | 14.11 | 12.65 |  |  |  |