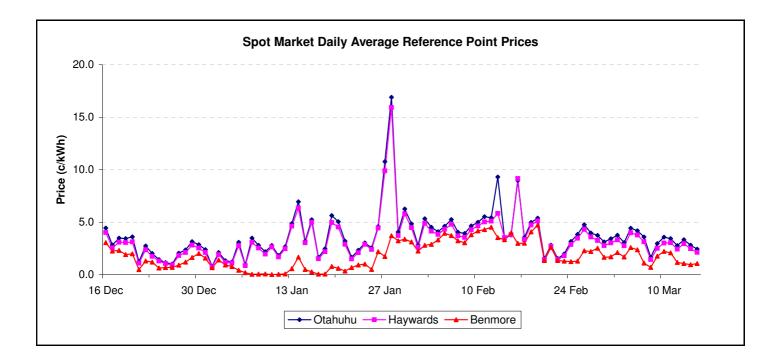

## spot electricity market summary for the week ending 15 March 2009

|                                       | 8-Mar<br>Sun | 9-Mar<br>Mon | 10-Mar<br>Tue | 11-Mar<br>Wed | 12-Mar<br>Thu | 13-Mar<br>Fri | 14-Mar<br>Sat | 15-Mar<br>Sun |  |  |  |
|---------------------------------------|--------------|--------------|---------------|---------------|---------------|---------------|---------------|---------------|--|--|--|
| Daily Average Reference Price (c/kWh) |              |              |               |               |               |               |               |               |  |  |  |
| Otahuhu                               | 1.66         | 2.97         | 3.57          | 3.44          | 2.78          | 3.33          | 2.81          | 2.44          |  |  |  |
| Haywards                              | 1.45         | 2.51         | 3.02          | 3.06          | 2.43          | 2.96          | 2.49          | 2.13          |  |  |  |
| Benmore                               | 0.70         | 1.77         | 2.22          | 2.09          | 1.17          | 1.06          | 0.96          | 1.07          |  |  |  |
| Haywards 1 month ago                  | 3.56         | 4.29         | 4.64          | 5.03          | 5.10          | 5.83          | 3.54          | 3.81          |  |  |  |
| Haywards 1 year ago                   | 6.87         | 11.41        | 11.38         | 12.37         | 12.41         | 17.12         | 12.19         | 9.34          |  |  |  |