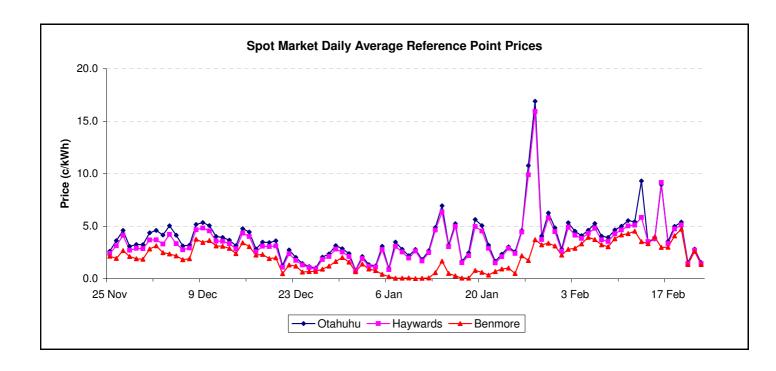

| Daily Average Reference Price (c/kWh) |      |       |       |       |       |       |       |       |  |  |  |  |
|---------------------------------------|------|-------|-------|-------|-------|-------|-------|-------|--|--|--|--|
| Otahuhu                               | 3.79 | 8.97  | 3.55  | 4.98  | 5.40  | 1.54  | 2.82  | 1.54  |  |  |  |  |
| Haywards                              | 3.81 | 9.16  | 3.35  | 4.75  | 5.13  | 1.44  | 2.71  | 1.44  |  |  |  |  |
| Benmore                               | 3.99 | 2.98  | 3.00  | 4.08  | 4.73  | 1.36  | 2.61  | 1.36  |  |  |  |  |
| Haywards 1 month ago                  | 2.20 | 4.96  | 4.55  | 2.89  | 1.50  | 2.10  | 2.90  | 2.40  |  |  |  |  |
| Haywards 1 year ago                   | 8.83 | 16.32 | 13.93 | 12.79 | 17.20 | 16.24 | 16.59 | 16.66 |  |  |  |  |