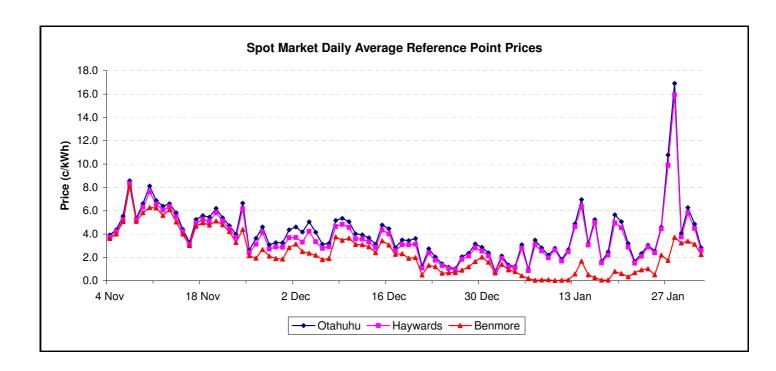

| Daily Average Reference Price (c/kWh) |      |      |       |       |       |       |      |      |  |  |  |
|---------------------------------------|------|------|-------|-------|-------|-------|------|------|--|--|--|
| Otahuhu                               | 2.55 | 4.59 | 10.78 | 16.91 | 4.07  | 6.27  | 4.85 | 2.82 |  |  |  |
| Haywards                              | 2.40 | 4.46 | 9.89  | 15.93 | 3.74  | 5.80  | 4.48 | 2.63 |  |  |  |
| Benmore                               | 0.50 | 2.19 | 1.74  | 3.71  | 3.23  | 3.38  | 3.13 | 2.25 |  |  |  |
| Haywards 1 month ago                  | 2.11 | 2.82 | 2.54  | 2.12  | 0.74  | 1.92  | 1.19 | 1.12 |  |  |  |
| Haywards 1 year ago                   | 5.66 | 6.99 | 13.09 | 12.37 | 13.88 | 12.03 | 7.57 | 9.12 |  |  |  |