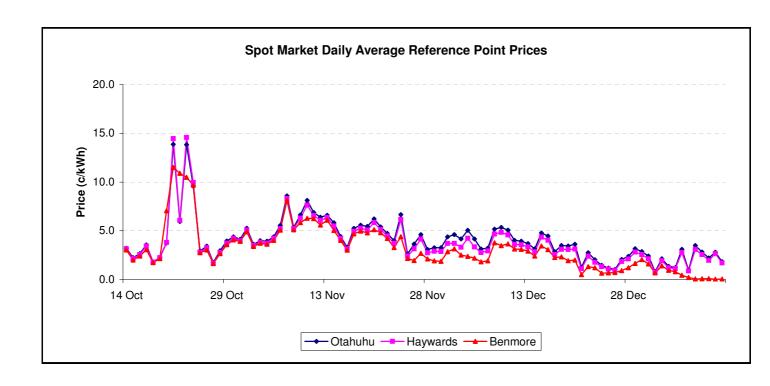

| Daily Average Reference Price (c/kWh) |      |      |      |      |      |      |      |      |  |  |
|---------------------------------------|------|------|------|------|------|------|------|------|--|--|
| Otahuhu                               | 1.22 | 3.09 | 0.96 | 3.49 | 2.81 | 2.20 | 2.79 | 1.83 |  |  |
| Haywards                              | 1.12 | 2.77 | 0.87 | 3.07 | 2.55 | 1.96 | 2.64 | 1.69 |  |  |
| Benmore                               | 0.78 | 0.42 | 0.20 | 0.04 | 0.07 | 0.08 | 0.01 | 0.04 |  |  |
| Haywards 1 month ago                  | 2.92 | 4.66 | 4.83 | 4.56 | 3.59 | 3.56 | 3.34 | 2.85 |  |  |
| Haywards 1 year ago                   | 6.39 | 6.05 | 5.79 | 5.78 | 6.03 | 6.08 | 6.57 | 6.41 |  |  |