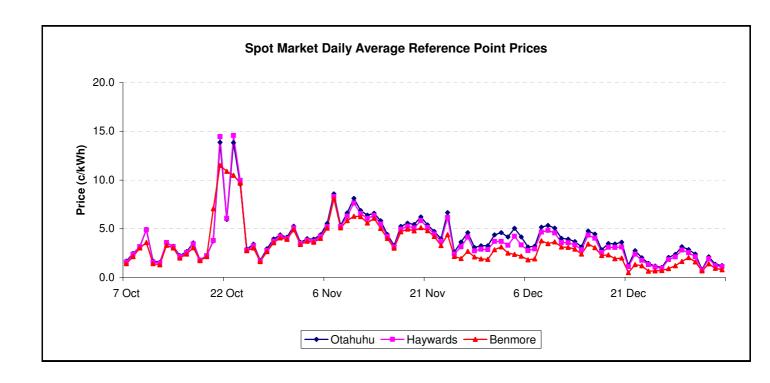

| Daily Average Reference Price (c/kWh) |      |      |      |      |      |      |      |      |  |  |
|---------------------------------------|------|------|------|------|------|------|------|------|--|--|
| Otahuhu                               | 2.36 | 3.16 | 2.86 | 2.39 | 0.81 | 2.13 | 1.34 | 1.22 |  |  |
| Haywards                              | 2.11 | 2.82 | 2.54 | 2.12 | 0.74 | 1.92 | 1.19 | 1.12 |  |  |
| Benmore                               | 1.20 | 1.64 | 2.03 | 1.59 | 0.67 | 1.41 | 0.93 | 0.78 |  |  |
| Haywards 1 month ago                  | 2.86 | 3.70 | 3.70 | 3.31 | 4.22 | 3.34 | 2.77 | 2.92 |  |  |
| Haywards 1 year ago                   | 5.91 | 5.37 | 4.89 | 5.92 | 5.09 | 6.22 | 6.37 | 6.39 |  |  |