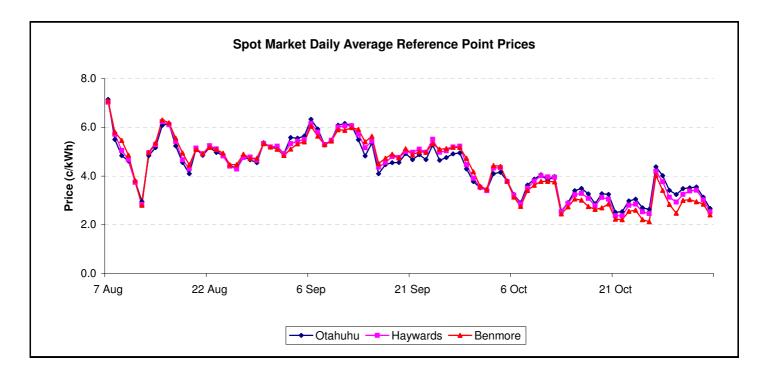

| Daily Average Reference Price (c/kWh) |      |      |      |      |      |      |      |      |  |  |
|---------------------------------------|------|------|------|------|------|------|------|------|--|--|
| Otahuhu                               | 4.02 | 3.41 | 3.24 | 3.48 | 3.52 | 3.55 | 3.13 | 2.67 |  |  |
| Haywards                              | 3.76 | 3.13 | 2.93 | 3.25 | 3.39 | 3.42 | 3.03 | 2.53 |  |  |
| Benmore                               | 3.41 | 2.84 | 2.47 | 3.00 | 3.03 | 2.94 | 2.85 | 2.40 |  |  |
| Haywards 1 month ago                  | 3.91 | 3.54 | 3.40 | 4.33 | 4.35 | 3.78 | 3.21 | 2.86 |  |  |
| Haywards 1 year ago                   | 4.78 | 5.12 | 5.35 | 5.52 | 5.51 | 5.41 | 5.47 | 5.06 |  |  |