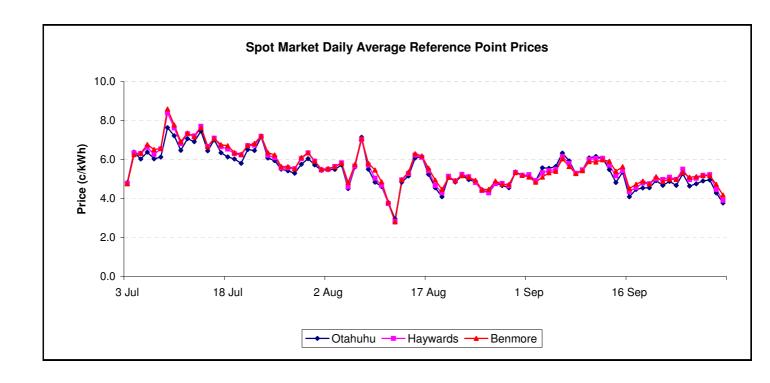

| Daily Average Reference Price (c/kWh) |      |      |      |      |      |      |      |      |  |  |
|---------------------------------------|------|------|------|------|------|------|------|------|--|--|
| Otahuhu                               | 4.68 | 5.28 | 4.65 | 4.76 | 4.91 | 4.95 | 4.29 | 3.77 |  |  |
| Haywards                              | 4.98 | 5.51 | 4.97 | 5.04 | 5.19 | 5.23 | 4.46 | 3.91 |  |  |
| Benmore                               | 4.98 | 5.33 | 5.10 | 5.13 | 5.18 | 5.17 | 4.72 | 4.17 |  |  |
| Haywards 1 month ago                  | 4.29 | 4.76 | 4.78 | 4.65 | 5.34 | 5.20 | 5.23 | 4.92 |  |  |
| Haywards 1 year ago                   | 5.49 | 5.40 | 4.89 | 4.57 | 4.15 | 4.65 | 4.61 | 5.28 |  |  |