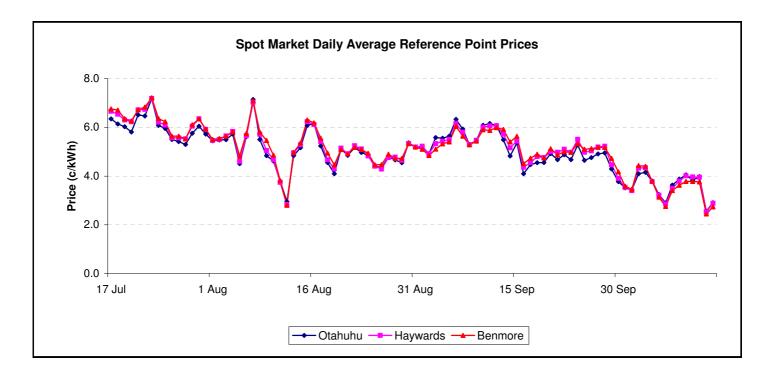

| Daily Average Reference Price (c/kWh) |      |      |      |      |      |      |      |      |  |  |
|---------------------------------------|------|------|------|------|------|------|------|------|--|--|
| Otahuhu                               | 2.90 | 3.63 | 3.87 | 4.05 | 3.83 | 3.98 | 2.56 | 2.90 |  |  |
| Haywards                              | 2.86 | 3.50 | 3.79 | 4.01 | 3.97 | 3.95 | 2.53 | 2.88 |  |  |
| Benmore                               | 2.75 | 3.41 | 3.62 | 3.78 | 3.78 | 3.76 | 2.44 | 2.74 |  |  |
| Haywards 1 month ago                  | 5.47 | 6.01 | 6.06 | 6.07 | 5.72 | 5.16 | 5.43 | 4.36 |  |  |
| Haywards 1 year ago                   | 4.50 | 5.11 | 5.86 | 5.35 | 4.89 | 4.61 | 4.46 | 2.83 |  |  |