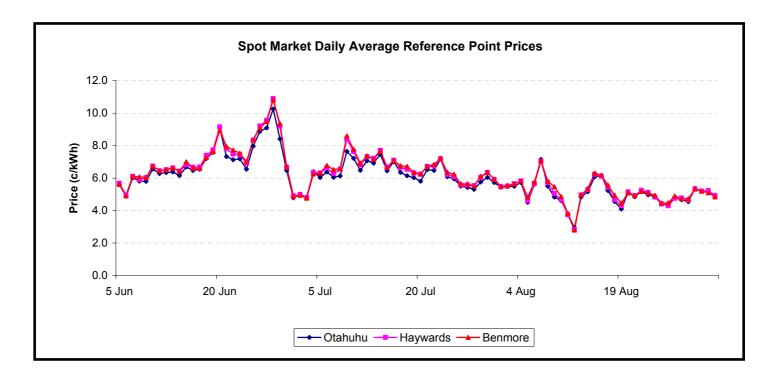

| Daily Average Reference Price (c/kWh) |      |      |      |      |      |      |      |      |  |  |
|---------------------------------------|------|------|------|------|------|------|------|------|--|--|
| Otahuhu                               | 4.34 | 4.79 | 4.67 | 4.55 | 5.37 | 5.19 | 5.19 | 4.91 |  |  |
| Haywards                              | 4.29 | 4.76 | 4.78 | 4.65 | 5.34 | 5.20 | 5.23 | 4.92 |  |  |
| Benmore                               | 4.47 | 4.89 | 4.73 | 4.73 | 5.33 | 5.19 | 5.10 | 4.84 |  |  |
| Haywards 1 month ago                  | 6.05 | 6.35 | 5.92 | 5.47 | 5.50 | 5.65 | 5.83 | 4.60 |  |  |
| Haywards 1 year ago                   | 7.05 | 7.14 | 6.60 | 6.52 | 6.52 | 6.83 | 7.07 | 6.41 |  |  |