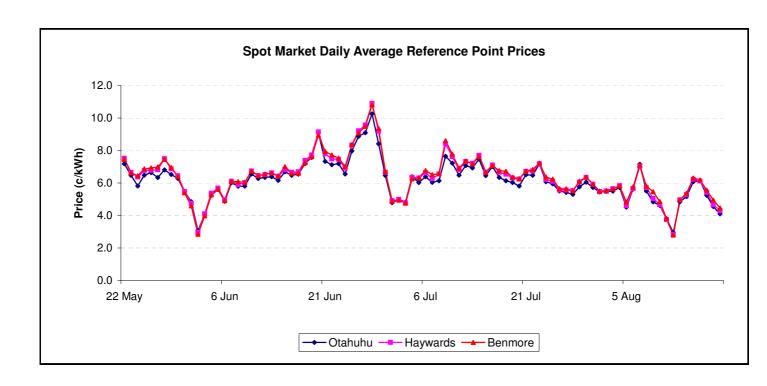

| Daily Average Reference Price (c/kWh) |      |      |      |      |      |      |      |      |  |  |
|---------------------------------------|------|------|------|------|------|------|------|------|--|--|
| Otahuhu                               | 2.95 | 4.84 | 5.16 | 6.08 | 6.16 | 5.24 | 4.56 | 4.10 |  |  |
| Haywards                              | 2.84 | 4.96 | 5.29 | 6.23 | 6.11 | 5.43 | 4.67 | 4.30 |  |  |
| Benmore                               | 2.80 | 4.97 | 5.36 | 6.30 | 6.19 | 5.56 | 4.94 | 4.46 |  |  |
| Haywards 1 month ago                  | 6.67 | 7.10 | 6.66 | 6.54 | 6.30 | 6.23 | 6.72 | 6.74 |  |  |
| Haywards 1 year ago                   | 5.98 | 7.25 | 6.78 | 6.92 | 6.62 | 7.34 | 6.88 | 6.00 |  |  |