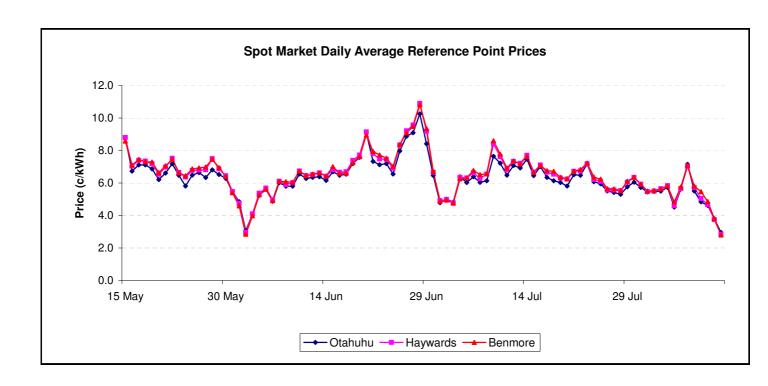

| Daily Average Reference Price (c/kWh) |      |      |      |      |      |      |      |      |  |  |  |
|---------------------------------------|------|------|------|------|------|------|------|------|--|--|--|
| Otahuhu                               | 4.51 | 5.62 | 7.15 | 5.50 | 4.84 | 4.62 | 3.79 | 2.95 |  |  |  |
| Haywards                              | 4.60 | 5.66 | 7.03 | 5.72 | 5.05 | 4.67 | 3.74 | 2.84 |  |  |  |
| Benmore                               | 4.82 | 5.75 | 7.08 | 5.81 | 5.46 | 4.86 | 3.81 | 2.80 |  |  |  |
| Haywards 1 month ago                  | 6.55 | 8.40 | 7.63 | 6.82 | 7.32 | 7.22 | 7.71 | 6.67 |  |  |  |
| Haywards 1 year ago                   | 6.81 | 6.94 | 6.24 | 6.38 | 6.49 | 6.11 | 5.88 | 5.98 |  |  |  |