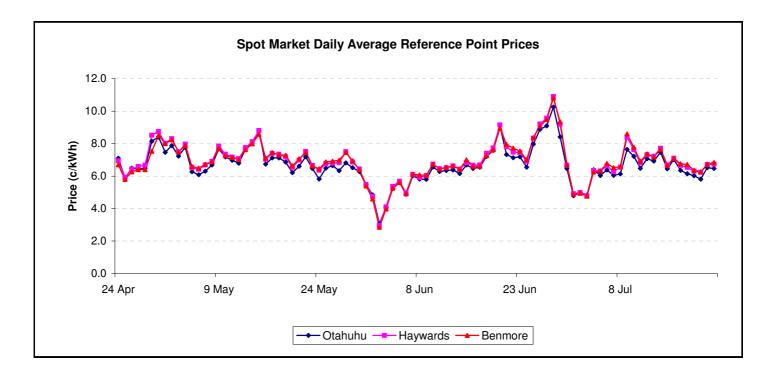

| Daily Average Reference Price (c/kWh) |      |      |      |      |      |      |      |      |  |  |
|---------------------------------------|------|------|------|------|------|------|------|------|--|--|
| Otahuhu                               | 6.45 | 7.02 | 6.35 | 6.14 | 6.03 | 5.81 | 6.52 | 6.47 |  |  |
| Haywards                              | 6.67 | 7.10 | 6.66 | 6.54 | 6.30 | 6.23 | 6.72 | 6.74 |  |  |
| Benmore                               | 6.66 | 7.08 | 6.76 | 6.71 | 6.36 | 6.27 | 6.73 | 6.83 |  |  |
| Haywards 1 month ago                  | 6.69 | 7.39 | 7.73 | 9.15 | 7.81 | 7.47 | 7.46 | 6.91 |  |  |
| Haywards 1 year ago                   | 6.08 | 7.09 | 7.65 | 8.24 | 7.63 | 7.64 | 6.94 | 6.73 |  |  |