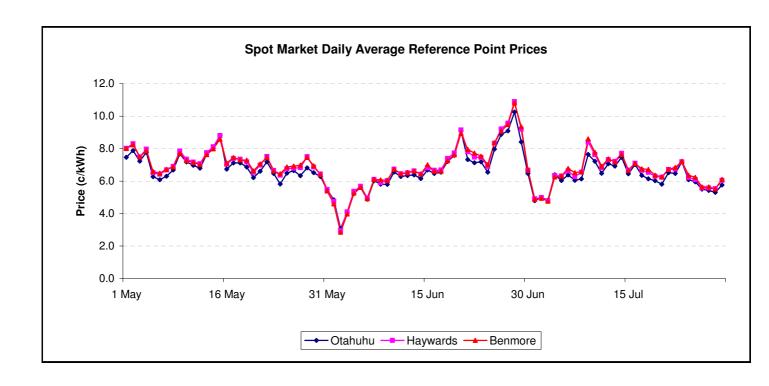

| Daily Average Reference Price (c/kWh) |      |      |      |      |       |      |      |      |  |  |  |
|---------------------------------------|------|------|------|------|-------|------|------|------|--|--|--|
| Otahuhu                               | 6.47 | 7.18 | 6.08 | 5.95 | 5.50  | 5.42 | 5.30 | 5.76 |  |  |  |
| Haywards                              | 6.74 | 7.19 | 6.22 | 6.09 | 5.57  | 5.57 | 5.53 | 6.05 |  |  |  |
| Benmore                               | 6.83 | 7.22 | 6.36 | 6.23 | 5.64  | 5.64 | 5.53 | 6.11 |  |  |  |
| Haywards 1 month ago                  | 6.91 | 8.33 | 9.21 | 9.57 | 10.90 | 9.19 | 6.66 | 4.91 |  |  |  |
| Haywards 1 year ago                   | 6.73 | 7.18 | 6.80 | 7.32 | 7.45  | 6.90 | 6.46 | 7.01 |  |  |  |