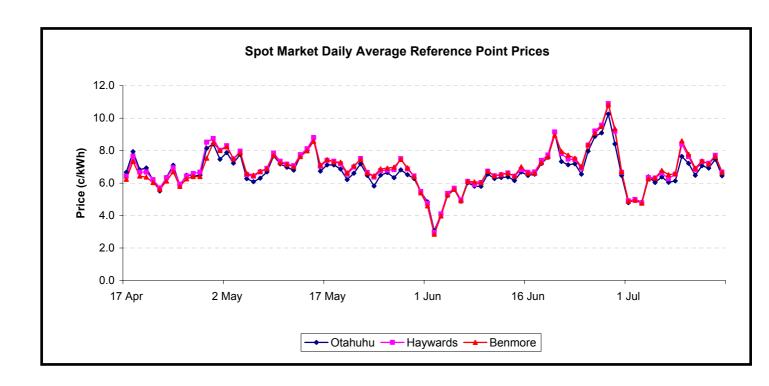

| Daily Average Reference Price (c/kWh) |      |      |      |      |      |      |      |      |  |  |
|---------------------------------------|------|------|------|------|------|------|------|------|--|--|
| Otahuhu                               | 6.13 | 7.65 | 7.22 | 6.48 | 7.07 | 6.92 | 7.47 | 6.45 |  |  |
| Haywards                              | 6.55 | 8.40 | 7.63 | 6.82 | 7.32 | 7.22 | 7.71 | 6.67 |  |  |
| Benmore                               | 6.57 | 8.60 | 7.77 | 6.92 | 7.36 | 7.17 | 7.63 | 6.66 |  |  |
| Haywards 1 month ago                  | 6.73 | 6.45 | 6.51 | 6.62 | 6.42 | 6.83 | 6.66 | 6.69 |  |  |
| Haywards 1 year ago                   | 5.65 | 6.38 | 6.46 | 6.50 | 6.23 | 7.00 | 6.69 | 6.08 |  |  |