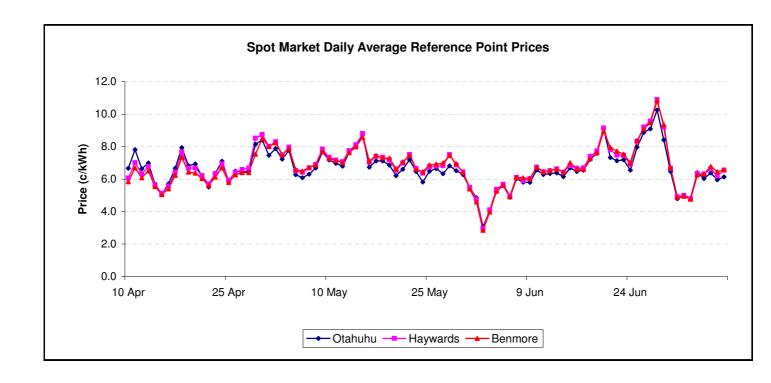

| Daily Average Reference Price (c/kWh) |      |      |      |      |      |      |      |      |  |  |
|---------------------------------------|------|------|------|------|------|------|------|------|--|--|
| Otahuhu                               | 4.79 | 4.99 | 4.82 | 6.38 | 6.03 | 6.38 | 5.96 | 6.13 |  |  |
| Haywards                              | 4.91 | 4.99 | 4.78 | 6.34 | 6.31 | 6.63 | 6.20 | 6.55 |  |  |
| Benmore                               | 4.88 | 4.94 | 4.76 | 6.26 | 6.32 | 6.77 | 6.45 | 6.57 |  |  |
| Haywards 1 month ago                  | 4.10 | 5.37 | 5.68 | 4.96 | 6.11 | 5.90 | 6.02 | 6.73 |  |  |
| Haywards 1 year ago                   | 6.76 | 7.00 | 7.56 | 8.41 | 8.39 | 6.84 | 6.02 | 5.65 |  |  |