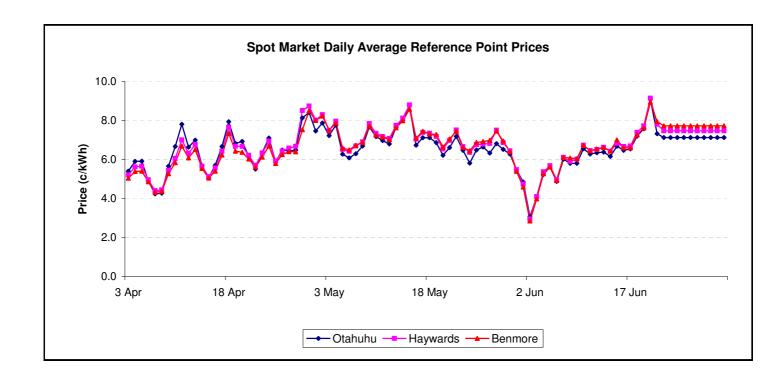

| Daily Average Reference Price (c/kWh) |      |      |      |      |       |      |      |      |  |  |  |
|---------------------------------------|------|------|------|------|-------|------|------|------|--|--|--|
| Otahuhu                               | 6.55 | 7.97 | 8.87 | 9.09 | 10.25 | 8.42 | 6.47 | 4.79 |  |  |  |
| Haywards                              | 6.91 | 8.33 | 9.21 | 9.57 | 10.90 | 9.19 | 6.66 | 4.91 |  |  |  |
| Benmore                               | 7.01 | 8.36 | 9.08 | 9.49 | 10.81 | 9.35 | 6.71 | 4.88 |  |  |  |
| Haywards 1 month ago                  | 6.82 | 7.50 | 6.86 | 6.44 | 5.48  | 4.74 | 2.96 | 4.10 |  |  |  |
| Haywards 1 year ago                   | 6.24 | 7.22 | 7.09 | 6.72 | 7.42  | 6.82 | 6.71 | 6.76 |  |  |  |