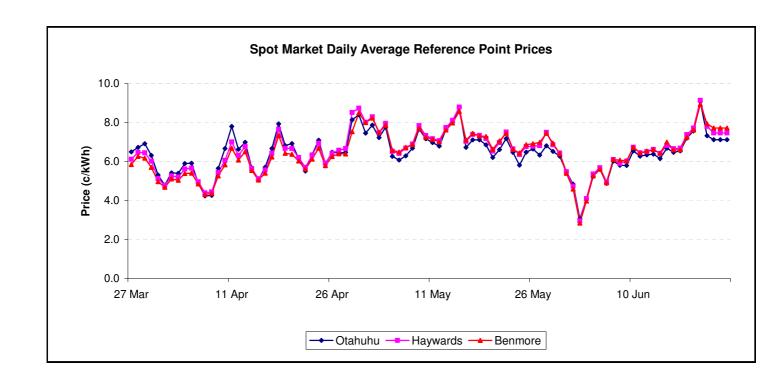

| Daily Average Reference Price (c/kWh) |      |       |       |      |      |      |      |      |  |  |
|---------------------------------------|------|-------|-------|------|------|------|------|------|--|--|
| Otahuhu                               | 6.55 | 7.20  | 7.58  | 9.09 | 7.33 | 7.12 | 7.19 | 6.55 |  |  |
| Haywards                              | 6.69 | 7.39  | 7.73  | 9.15 | 7.81 | 7.47 | 7.46 | 6.91 |  |  |
| Benmore                               | 6.60 | 7.25  | 7.62  | 8.94 | 7.95 | 7.72 | 7.53 | 7.01 |  |  |
| Haywards 1 month ago                  | 6.53 | 6.98  | 7.52  | 6.65 | 6.36 | 6.77 | 6.79 | 6.82 |  |  |
| Haywards 1 year ago                   | 7.84 | 31.18 | 10.99 | 6.78 | 6.92 | 7.53 | 6.36 | 6.24 |  |  |