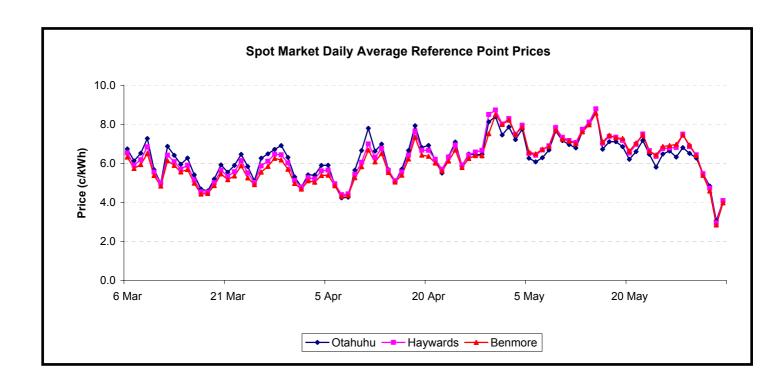

| Daily Average Reference Price (c/kWh) |      |      |      |      |      |      |      |      |  |  |  |
|---------------------------------------|------|------|------|------|------|------|------|------|--|--|--|
| Otahuhu                               | 6.33 | 6.81 | 6.52 | 6.28 | 5.47 | 4.84 | 3.07 | 4.06 |  |  |  |
| Haywards                              | 6.82 | 7.50 | 6.86 | 6.44 | 5.48 | 4.74 | 2.96 | 4.10 |  |  |  |
| Benmore                               | 6.98 | 7.46 | 6.94 | 6.40 | 5.40 | 4.59 | 2.85 | 3.98 |  |  |  |
| Haywards 1 month ago                  | 8.52 | 8.75 | 8.02 | 8.30 | 7.49 | 7.97 | 6.52 | 6.42 |  |  |  |
| Haywards 1 year ago                   | 4.60 | 5.92 | 6.59 | 7.01 | 7.19 | 7.43 | 7.27 | 7.02 |  |  |  |