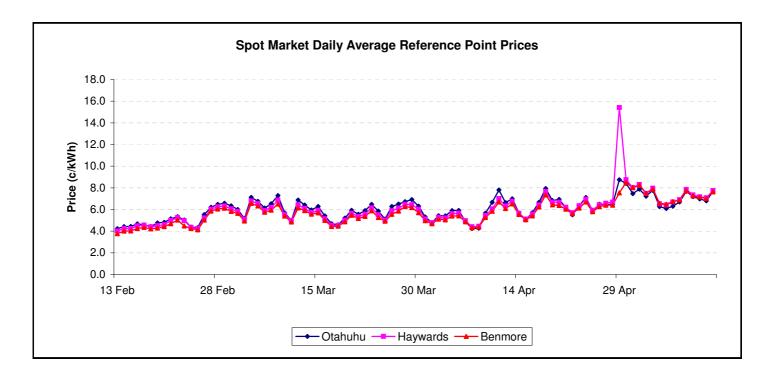

| Daily Average Reference Price (c/kWh) |      |      |      |      |      |      |      |      |  |  |
|---------------------------------------|------|------|------|------|------|------|------|------|--|--|
| Otahuhu                               | 6.08 | 6.30 | 6.69 | 7.67 | 7.18 | 6.97 | 6.80 | 7.65 |  |  |
| Haywards                              | 6.42 | 6.69 | 6.91 | 7.84 | 7.34 | 7.17 | 7.07 | 7.75 |  |  |
| Benmore                               | 6.49 | 6.73 | 6.88 | 7.71 | 7.26 | 7.15 | 7.02 | 7.63 |  |  |
| Haywards 1 month ago                  | 4.45 | 5.44 | 6.06 | 7.01 | 6.32 | 6.77 | 5.65 | 5.12 |  |  |
| Haywards 1 year ago                   | 5.56 | 7.22 | 8.09 | 6.40 | 7.25 | 7.41 | 6.48 | 6.93 |  |  |