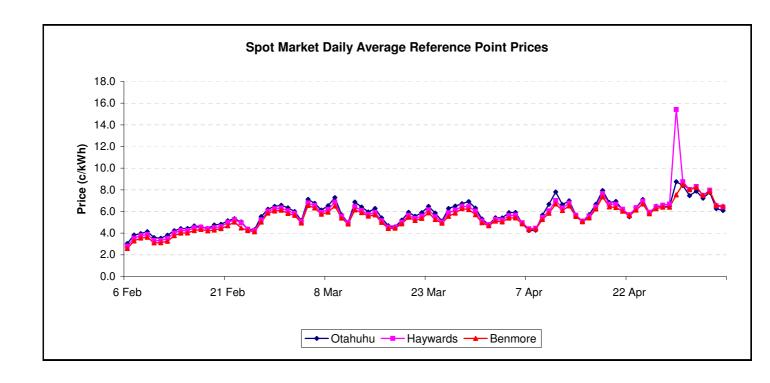

| Daily Average Reference Price (c/kWh) |       |      |      |      |      |      |      |      |  |  |
|---------------------------------------|-------|------|------|------|------|------|------|------|--|--|
| Otahuhu                               | 8.75  | 8.41 | 7.46 | 7.87 | 7.23 | 7.77 | 6.27 | 6.08 |  |  |
| Haywards                              | 15.41 | 8.75 | 8.02 | 8.30 | 7.49 | 7.97 | 6.52 | 6.42 |  |  |
| Benmore                               | 7.53  | 8.50 | 8.00 | 8.23 | 7.50 | 7.86 | 6.58 | 6.49 |  |  |
| Haywards 1 month ago                  | 4.78  | 5.27 | 5.21 | 5.62 | 5.66 | 4.96 | 4.40 | 4.45 |  |  |
| Haywards 1 year ago                   | 5.78  | 7.77 | 8.85 | 6.49 | 5.83 | 6.23 | 6.01 | 5.56 |  |  |