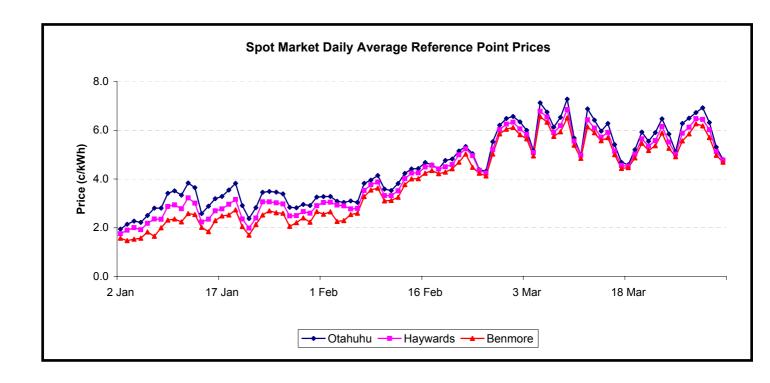

| Daily Average Reference Price (c/kWh) |       |       |       |       |       |       |       |       |  |  |  |
|---------------------------------------|-------|-------|-------|-------|-------|-------|-------|-------|--|--|--|
| Otahuhu                               | 5.12  | 6.28  | 6.50  | 6.73  | 6.92  | 6.32  | 5.31  | 4.79  |  |  |  |
| Haywards                              | 5.02  | 5.88  | 6.12  | 6.48  | 6.45  | 6.03  | 5.13  | 4.78  |  |  |  |
| Benmore                               | 4.91  | 5.56  | 5.85  | 6.27  | 6.18  | 5.70  | 4.97  | 4.69  |  |  |  |
| Haywards 1 month ago                  | 4.24  | 5.21  | 6.02  | 6.25  | 6.33  | 6.06  | 5.83  | 5.08  |  |  |  |
| Haywards 1 year ago                   | 18.97 | 17.58 | 16.83 | 18.31 | 17.77 | 17.40 | 13.96 | 15.51 |  |  |  |