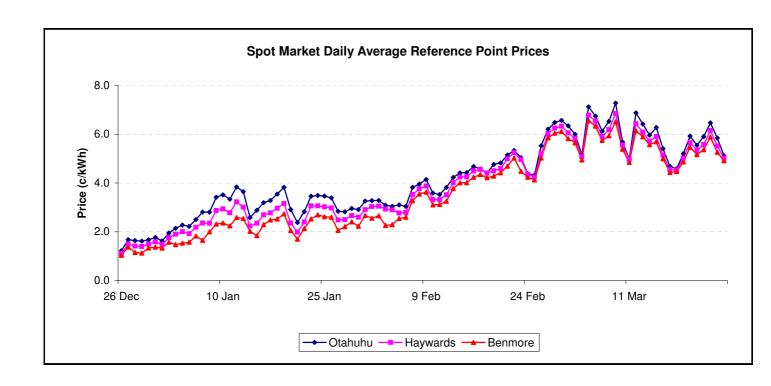

| Daily Average Reference Price (c/kWh) |       |       |       |       |       |       |       |       |  |  |
|---------------------------------------|-------|-------|-------|-------|-------|-------|-------|-------|--|--|
| Otahuhu                               | 4.59  | 5.20  | 5.92  | 5.55  | 5.90  | 6.47  | 5.85  | 5.12  |  |  |
| Haywards                              | 4.52  | 5.02  | 5.65  | 5.34  | 5.58  | 6.15  | 5.52  | 5.02  |  |  |
| Benmore                               | 4.47  | 4.86  | 5.46  | 5.17  | 5.36  | 5.88  | 5.26  | 4.91  |  |  |
| Haywards 1 month ago                  | 4.40  | 4.50  | 4.59  | 4.99  | 5.24  | 4.96  | 4.35  | 4.24  |  |  |
| Haywards 1 year ago                   | 11.37 | 21.12 | 24.26 | 22.19 | 20.56 | 16.25 | 14.88 | 18.97 |  |  |