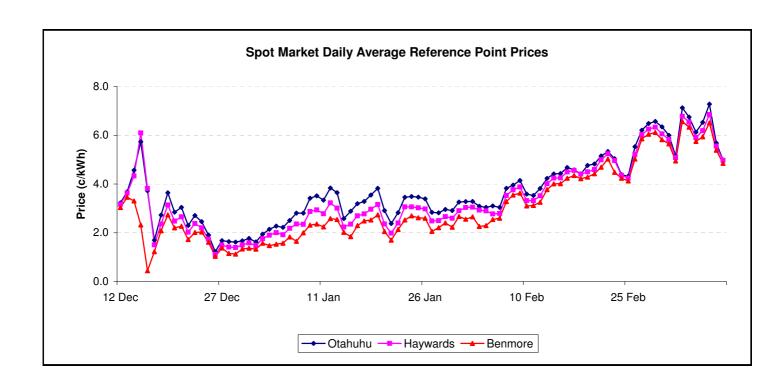

| Daily Average Reference Price (c/kWh) |       |       |       |       |       |       |       |       |  |  |  |
|---------------------------------------|-------|-------|-------|-------|-------|-------|-------|-------|--|--|--|
| Otahuhu                               | 5.16  | 7.12  | 6.75  | 6.13  | 6.53  | 7.28  | 5.68  | 4.98  |  |  |  |
| Haywards                              | 5.08  | 6.78  | 6.54  | 5.91  | 6.19  | 6.85  | 5.55  | 4.97  |  |  |  |
| Benmore                               | 4.94  | 6.56  | 6.33  | 5.75  | 5.94  | 6.51  | 5.39  | 4.84  |  |  |  |
| Haywards 1 month ago                  | 2.90  | 2.77  | 2.79  | 3.52  | 3.76  | 3.87  | 3.32  | 3.32  |  |  |  |
| Haywards 1 year ago                   | 11.04 | 12.74 | 14.57 | 15.61 | 14.98 | 13.46 | 12.57 | 11.95 |  |  |  |