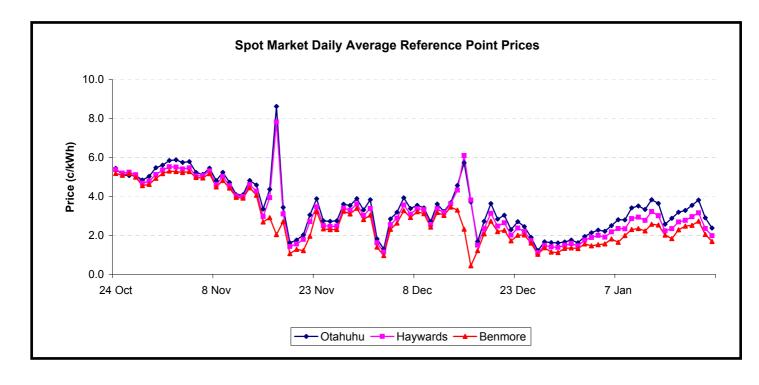

| Daily Average Reference Price (c/kWh) |      |      |      |       |       |       |      |      |  |  |
|---------------------------------------|------|------|------|-------|-------|-------|------|------|--|--|
| Otahuhu                               | 2.58 | 2.88 | 3.19 | 3.28  | 3.55  | 3.82  | 2.91 | 2.38 |  |  |
| Haywards                              | 2.23 | 2.35 | 2.69 | 2.77  | 2.96  | 3.16  | 2.36 | 1.98 |  |  |
| Benmore                               | 2.02 | 1.84 | 2.29 | 2.48  | 2.52  | 2.73  | 2.05 | 1.69 |  |  |
| Haywards 1 month ago                  | 1.50 | 2.36 | 3.14 | 2.48  | 2.65  | 2.02  | 2.38 | 2.20 |  |  |
| Haywards 1 year ago                   | 7.27 | 6.78 | 9.80 | 10.34 | 10.94 | 10.51 | 7.21 | 6.85 |  |  |