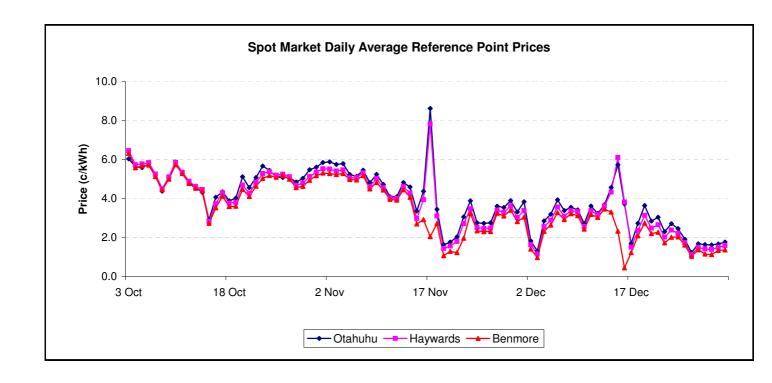

| Daily Average Reference Price (c/kWh) |      |      |      |       |      |      |      |      |  |  |
|---------------------------------------|------|------|------|-------|------|------|------|------|--|--|
| Otahuhu                               | 2.46 | 1.90 | 1.22 | 1.67  | 1.63 | 1.61 | 1.67 | 1.76 |  |  |
| Haywards                              | 2.20 | 1.73 | 1.11 | 1.49  | 1.41 | 1.39 | 1.50 | 1.58 |  |  |
| Benmore                               | 2.03 | 1.61 | 1.03 | 1.37  | 1.15 | 1.12 | 1.34 | 1.37 |  |  |
| Haywards 1 month ago                  | 2.48 | 3.40 | 3.29 | 3.62  | 3.03 | 3.38 | 1.63 | 1.15 |  |  |
| Haywards 1 year ago                   | 4.56 | 6.22 | 6.91 | 11.32 | 9.73 | 8.28 | 8.29 | 7.61 |  |  |