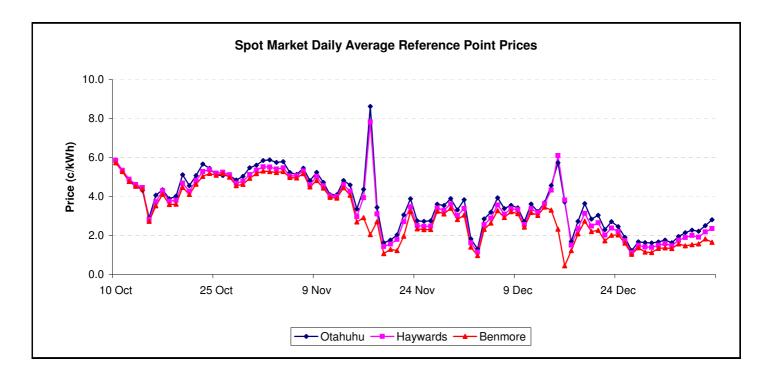

| Daily Average Reference Price (c/kWh) |      |      |      |      |      |      |      |      |  |  |
|---------------------------------------|------|------|------|------|------|------|------|------|--|--|
| Otahuhu                               | 1.76 | 1.62 | 1.95 | 2.14 | 2.27 | 2.22 | 2.51 | 2.80 |  |  |
| Haywards                              | 1.58 | 1.47 | 1.75 | 1.90 | 2.00 | 1.92 | 2.18 | 2.36 |  |  |
| Benmore                               | 1.37 | 1.33 | 1.57 | 1.47 | 1.53 | 1.57 | 1.82 | 1.65 |  |  |
| Haywards 1 month ago                  | 1.15 | 2.55 | 2.89 | 3.56 | 3.10 | 3.37 | 3.32 | 2.56 |  |  |
| Haywards 1 year ago                   | 7.61 | 6.85 | 7.79 | 9.12 | 8.72 | 7.96 | 8.04 | 7.82 |  |  |